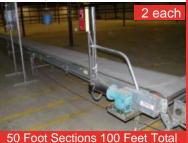

**Motorized Conveyor** 50' long x 20" wide belts \$2,995.00 each

Warehouse Racking 23' tall x 39" deep, 91" Beams 65 Uprights and 450 Beams (Smaller lots available for sale)

**Buy All For \$8,500.00** 

**Beseler Tunnel & Sealer** L-Seal: 12" x 18", Tunnel: 12" x 7" \$1.250.00