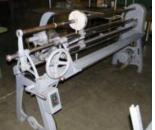

### Fabric Cutting Equipment

MacPherson Bias Cut 60" Utica Roll Slitter automatic operation

\$1,750.00

12" blade, 1" shaft

\$1,750.00

78" Utica Roll Slitter 12" blade, 1-1/2" shaft

\$2,995.00

Utica Tubular Side Slitter, 36" Cloth Width

\$1,200.00 each

**Utica Tubular** Bias Cutting Machine **\$950\_00** 

Programmable

**Cutex Cutter** 7.8" Cut, Hot or Cold

\$2,495.00

**Ace Strip Cutters** 4" Cold Cut...\$1,995.00 6" Cold Cut...\$2,495.00

K Cappa M# 51EC 20" Pinking Blade \$2.495.00