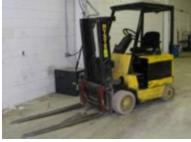

### Warehousing, Distribution, and Packaging Equipment

**Raymond Standup Lifts** Type 21-RA30TT, 3,000 lb cap \$3,950.00 each

**Hyster 4500 lb Capacity** Electric Lift, E40XL-27 \$4,750.00

Speedaire 15 HP Piston Air Compressor \$2.450.00