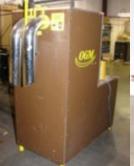

### Apparel Turning Machines

**OGM Type T2** Stand up style, 2 HP

\$895.00 each

**OGM Type C4** DK8600, 220v, 5 HP

\$1,250,00