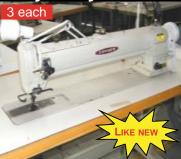

### **Heavy Duty Industrial Sewing Machines**

Seiko Model SLH-2B Extra Heavy Duty, Single Ndl \$3,995.00 each

Consew 255RBL-25

\$2,850.00 each

Seiko Model JW28BL-20-1 25" Long Arm Walking Foot 2 needle 20" arm walking foot 2 needle 20" arm walking foot