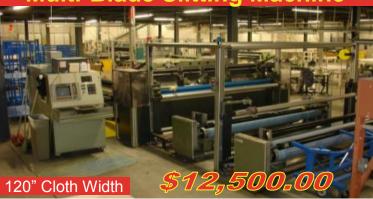

### **Kaybe Textile Slitting Machine with Stacker** Sheeting machine with 5 round blades to cut to width and end

cutter with stacker to cut to length. Fully programmable.