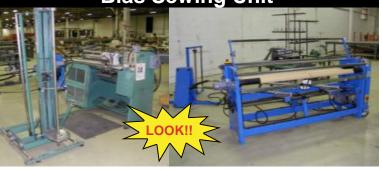

### **Bias Sewing Unit**

Svegea of Sweden Straigt'n Bias Model W180

Fabric bias cutting unit with turnbuckle, 180cm (72"). Sewing unit also available with folding unit, (60"). All complete and operational!

\$14,500.00 buys now!!!