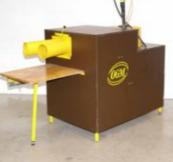

### Apparel Turning Machines

**OGM Type T2** Stand up style, 2 HP

\$895.00 each

**OGM Type C4** DK8600, 220v, 5 HP

\$1,250,00