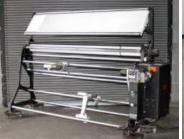

### .Fabric Spreading and Cutting Equipment...NEW

Phillocraft 72" and 84" Air Flotation Cutting Table 60 sections 72" wide, 20 sections 84" wide

\$150.00 - \$160.00 each section

Saber Electric Spreader 66" Cloth Width, 2005 YR