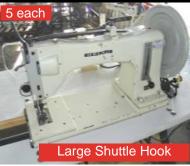

### **Heavy Duty Industrial Sewing Machines**

Seiko Model SLH-2B Extra Heavy Duty, Single Ndl \$3,995.00 each

Consew 255RBL-25

\$2,850.00 each

Seiko Model JW28BL-20-1 25" Long Arm Walking Foot 2 needle 20" arm walking foot 2 needle 20" arm walking foot