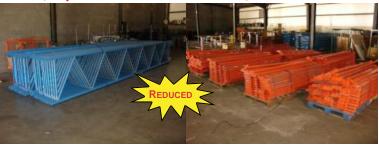

**Motorized Conveyor** 50' long x 20" wide belts \$2,995.00 each

Warehouse Racking 23' tall x 39" deep, 91" Beams 65 Uprights and 450 Beams (Smaller lots available for sale)

**Buy All For \$8,500.00** 

**Beseler Tunnel & Sealer** L-Seal: 12" x 18", Tunnel: 12" x 7" \$1.250.00