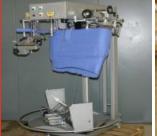

### **Bias Sewing Unit**

Svegea of Sweden Straigt'n Bias Model W180

Fabric bias cutting unit with turnbuckle, 180cm (72"). Sewing unit also available with folding unit, (60"). All complete and operational!

\$14,500.00 buys now!!!