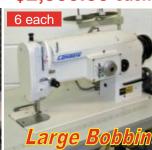

Juki MB373N **Button Sew Machine** 

**\$1.250.00** each

**Brother LH4-B814-5** 48 mm button hole

Adler 207-340

\$2,450.00

Consew M#206RB-5 Single Ndl Walking Foot Single Ndl Walking Foot

\$850.00 each

Consew M#333RB-2 2 Needle, Large Bobbin

**\$1,250.00** each

Juki DDL5550N-7 Single Needle w/Puller

**\$895.00** each

Consew M#199R-1A Single Needle Zig Zag **\$995.00** each