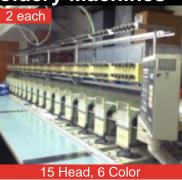

### **Commercial Embroidery Machines**

SWF Embroidery Machine Tajima Embroidery Mach Model C-UK1502-45

\$12,500.00

Model TMEG-G615

\$12,500.00 each