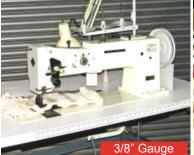

### **Heavy Duty Industrial Sewing Machines**

Seiko Model SLH-2B Extra Heavy Duty, Single Ndl \$3,995.00 each

Consew 255RBL-25

\$2,850.00 each

Seiko Model JW28BL-20-1 25" Long Arm Walking Foot 2 needle 20" arm walking foot 2 needle 20" arm walking foot