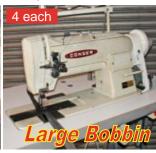

Juki MB373N **Button Sew Machine** 

**\$1.250.00** each

**Brother LH4-B814-5** 48 mm button hole

Adler 207-340

\$2,450.00

Consew M#206RB-5 Single Ndl Walking Foot Single Ndl Walking Foot

\$850.00 each

Consew M#333RB-2 2 Needle, Large Bobbin

**\$1,250.00** each

Juki DDL5550N-7 Single Needle w/Puller

**\$895.00** each

Consew M#199R-1A Single Needle Zig Zag **\$995.00** each