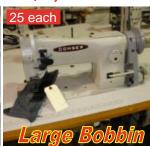

Juki MB373N **Button Sew Machine** 

**\$1.250.00** each

**Brother LH4-B814-5** 48 mm button hole

Adler 207-340

\$2,450.00

Consew M#206RB-5 Single Ndl Walking Foot Single Ndl Walking Foot

\$850.00 each

Consew M#333RB-2 2 Needle, Large Bobbin

**\$1,250.00** each

Juki DDL5550N-7 Single Needle w/Puller

**\$895.00** each

Consew M#199R-1A Single Needle Zig Zag **\$995.00** each