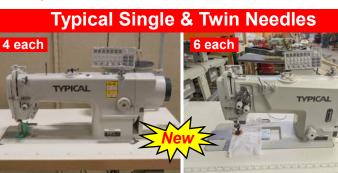

Brother M# T-8722A-405 2 NDL, Direct Drive, Auto, 1/4" Gauge, NEW \$3,150.00

4 each

Typical Single & Twin Needle Walking Foot Machines

4 each

Typical GC-20666L14 2 Needle, Walking Foot, Auto 14" Long Arm, 1/4" Gauge

#### \$3,495.00 each

**Typical Model GC-2263V** 

Single Needle Cylinder

Walking Foot, Manual BT/FL

\$1,950.00

Typical TW3-28BL 2 Needle, Walking Foot Cylinder, 1/4" Gauge, Manual \$2,595.00 each

Typical Model TW3-335B Typical Model TW3-441-D Single Needle Cylinder Walking Foot, Manual BT/FL \$2,995.00