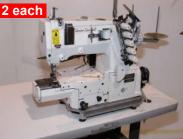

Brother M# T-8722A-405 2 NDL, Direct Drive, Auto, 1/4" Gauge, NEW \$3,150.00

4 each

Typical Single & Twin Needle Walking Foot Machines

4 each

Typical GC-20666L14 2 Needle, Walking Foot, Auto 14" Long Arm, 1/4" Gauge