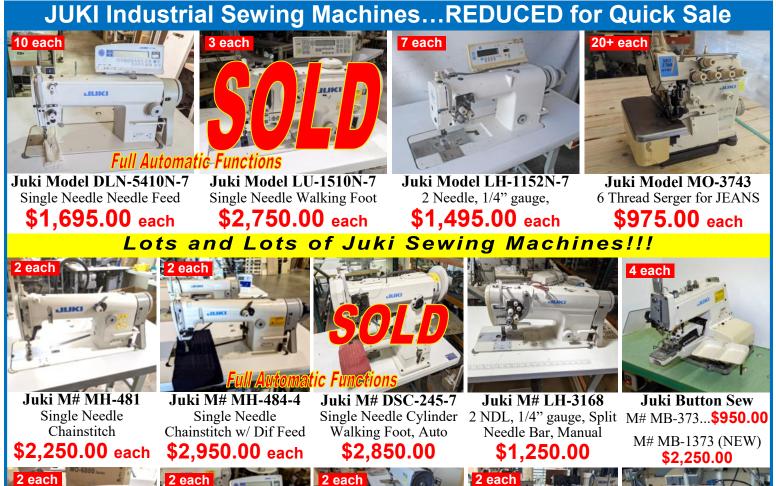

# **JUKI Industrial Sewing Machines...REDUCED for Quick Sale**

Juki Model LK-1900SHS Computer Controlled Bar Tacking Machine. Heavy-Duty Model \$4.350.00

Juki Model LK-1900BNSS Computer Controlled Bar Tacking Machine \$4,495.00 each

Juki Model LBH-1790SS Computer Controlled Button Hole Machine \$5,950.00 each

Juki Model LBH-1790ANS Computer Controlled Button Hole Machine \$6.950.00 each

Juki M# AMS-206C Programmable Pattern Sewer Condition Not Known...Sold AS IS

## **\$495.00** each

Juki M# LK-1854 Bar Tack Sewing Machine \$995.00

Juki M# MBH-180 Chain Stitch Button Sew \$850.00

Juki M# MS-261 3 NDL Off the Arm Chain Stitch w/Puller \$1,190.00

Juki Model LS-321 Single Needle, Needle Feed Cylinder, Manual BT & FL \$995.00

Juki Model DDL-5550 Single Needle Lockstitch Manual, No Auto Functions \$395.00 each

Juki Model DLM-522 Single Needle Lock Stitch

With Right Side Trimmer

\$695.00

Juki M# LH-1152 2 NDL, Lock Stitch 1/4" NDL Gauge, Manual \$995.00 each

Lots and Lots of Juki Sewing Machines!!!

Juki Model 36200U300 Off The Arm Flat Seam Needle Pos/Pneumatic FL 2.995.00 each

Juki Model LBH-782 Lock Stitch Button Hole 2 Pedal Manual Foot Lift \$1,850.00 each

Juki LK-1900 (China Copy) Lock Stitch Button Sew w/ BR-120M Hopper \$3.995.00 each

Juki Model MB-1373 NEW Button Sew Machine Manual Operation \$2.250.00 each

Email...info@t-tliquidators.com

Single Needle Top Feed Full Automatic Functions