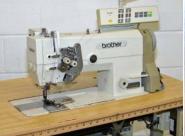

## Miscellaneous Industrial Sewing Machines Single Needle and Twin Needle Sewing Machines

Brother Model DB2-B791 Single Needle Needle Feed Full Auto, ,Upgraded Electronic \$795.00 each

Brother model LT2-B842 2 NDL, Lock Stitch 1/4" NDL Gauge, Full Auto \$1,695.00 each

Brother model LT2-B845 2 NDL, Lock Stitch, Split NDL 1/4" NDL Gauge, Full Auto \$1.800.00

Brother Model DT6-B927 3 NDL, Chain Stitch Off the arm w/Puller \$1.795.00

**Typical Model GC-6717** Single Needle Lockstitch Full Auto, Right Side Trim