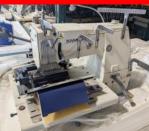

# ustrial Sewing

**Consew Model 206RB-5** Single Needle Walking Foot Large Bobbin, Manual \$1.695.00

**Consew Model 287RB-2** SN Cylinder Walking Foot Large Bobbin, Manual \$2,900.00

**Consew Model P1560RB-7** 2 NDL, Walking Foot, 1/4" ga Split Needle, Direct Drive Auto \$3.495.00

Brother M# T-8722A-405 2 NDL, Direct Drive, Auto, 1/4" Gauge, NEW \$3,150.00

4 each

Typical Single & Twin Needle Walking Foot Machines

4 each

Typical GC-20666L14 2 Needle, Walking Foot, Auto 14" Long Arm, 1/4" Gauge

#### \$3,495.00 each

**Typical Model GC-2263V** 

Single Needle Cylinder

Walking Foot, Manual BT/FL

\$1,950.00

Typical TW3-28BL 2 Needle, Walking Foot Cylinder, 1/4" Gauge, Manual \$2,595.00 each

Typical Model TW3-335B Typical Model TW3-441-D Single Needle Cylinder Walking Foot, Manual BT/FL \$2,995.00