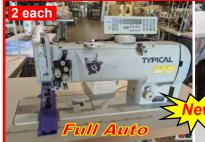

Typical Model CG-20608

Single Needle Walking Foot

**Full Automatic Functions** 

Heavy Duty Single Needle Cylinder Machine \$3.995.00

Keestar Model 8PL30 SN WF 30" Long Arm Pneumatic FL & Back Tack

\$6,995.00 each

**Typical GC-20606-1L18** SN, Walking Foot, Auto 18" Long Arm, Electric/Air \$3,500.00

DUT

**Typical GC-6710/6730** Single Needle Lock Stitch Direct Drive, Auto **\$995.00** each

**Typical Model GC-9720** 2 Needle, 1/4" Needle Gauge Direct Drive, Auto \$2,890.00 each