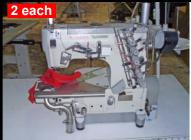

#### Yamato Model VF-2539 w/Right Side Trim & Meter \$995.00 each

Yamato Model VC-2785 w/Right Side Trim & Rollers **\$1,995.00** each

O<u>Matic Functi</u> Yamato Model VS-2713 3 Needle Small Cylinder \$1,995.00 each

Yamato Model VC-2700 3 Needle Cylinder, Automatic

\$2,695.00 each

Yamato M# VC-2840 Yamato M# VF-2500 Yamato M# VG-2713 Yamato M# VE-2711 Yamato M# FD-62-12 4 Ndl Chain w/ Puller w/Joey Bottom Hemmer 3 NDL Cyl Coverstitch \$3,450.00 **\$1,495.00** each