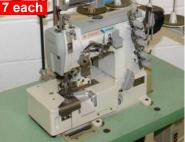

#### Yamato Flatbed Coverstitch Sewing Machines

Yamato Flatbed Coverstitch Sewing Machines VF-2500 Flatbed w/Binders...12 each...\$995.00 each VF-2500 Flatbed Manual Foot Lift...6 each...\$995.00 each VF-2500 Flatbed Automatic Functions...7 each...\$1,495.00 each