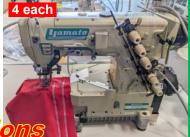

# Yamato Industrial Sewing Machines... REDUCED for Quick Sale

#### Yamato Model VF-2539 w/Right Side Trim & Meter \$995.00 each

Yamato Model VC-2785 w/Right Side Trim & Rollers **\$1,995.00** each

O<u>Matic Functi</u> Yamato Model VS-2713 3 Needle Small Cylinder \$1,995.00 each

Yamato Model VC-2700 3 Needle Cylinder, Automatic

\$2,695.00 each

Yamato M# VC-2840 Yamato M# VF-2500 Yamato M# VG-2713 Yamato M# VE-2711 Yamato M# FD-62-12 4 Ndl Chain w/ Puller w/Joey Bottom Hemmer 3 NDL Cyl Coverstitch \$3,450.00 **\$1,495.00** each