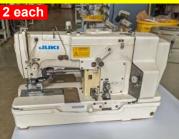

# **JUKI Industrial Sewing Machines...REDUCED for Quick Sale**

Juki Model LK-1900SHS Computer Controlled Bar Tacking Machine. Heavy-Duty Model \$4.350.00

Juki Model LK-1900BNSS Computer Controlled Bar Tacking Machine \$4,495.00 each

Juki Model LBH-1790SS Computer Controlled Button Hole Machine \$5,950.00 each

Juki Model LBH-1790ANS Computer Controlled Button Hole Machine \$6.950.00 each

Juki M# AMS-206C Programmable Pattern Sewer Condition Not Known...Sold AS IS