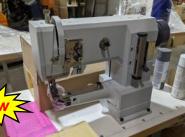

# ustrial Sewing

**Consew Model 206RB-5** Single Needle Walking Foot Large Bobbin, Manual \$1.695.00

**Consew Model 287RB-2** SN Cylinder Walking Foot Large Bobbin, Manual \$2,900.00

**Consew Model P1560RB-7** 2 NDL, Walking Foot, 1/4" ga Split Needle, Direct Drive Auto \$3.495.00

Brother M# T-8722A-405 2 NDL, Direct Drive, Auto, 1/4" Gauge, NEW \$3,150.00

4 each

Typical Single & Twin Needle Walking Foot Machines

4 each

Typical GC-20666L14 2 Needle, Walking Foot, Auto 14" Long Arm, 1/4" Gauge