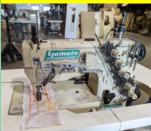

# Yamato Industrial Sewing Machines... REDUCED for Quick Sale

#### Yamato Model VF-2539 w/Right Side Trim & Meter \$995.00 each

Yamato Model VC-2785 w/Right Side Trim & Rollers **\$1,995.00** each

O<u>Matic Functi</u> Yamato Model VS-2713 3 Needle Small Cylinder \$1,995.00 each