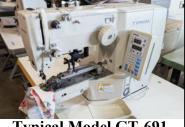

Brother Model EF4-B511 Union Special Model 39500 3 or 4 Thread Serger...Over 100 each...Sold Head Only \$425.00 each

\$1,695.00 each

**Typical Model GT-691** Lockstitch Button Sew Programmable \$2,995.00