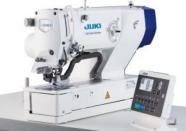

# **JUKI Industrial Sewing Machines...REDUCED for Quick Sale**

Juki Model LK-1900SHS Computer Controlled Bar Tacking Machine. Heavy-Duty Model \$4.350.00

Juki Model LK-1900BNSS Computer Controlled Bar Tacking Machine \$4,495.00 each

Juki Model LBH-1790SS Computer Controlled Button Hole Machine \$5,950.00 each

Juki Model LBH-1790ANS Computer Controlled Button Hole Machine \$6.950.00 each

Juki M# AMS-206C Programmable Pattern Sewer Condition Not Known...Sold AS IS