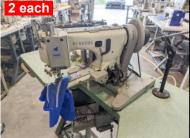

Brother M# T-8722A-405 2 NDL, Direct Drive, Auto, 1/4" Gauge, NEW \$3,150.00

4 each

Typical Single & Twin Needle Walking Foot Machines

4 each

Typical GC-20666L14 2 Needle, Walking Foot, Auto 14" Long Arm, 1/4" Gauge

#### \$3,495.00 each

**Typical Model GC-2263V** 

Single Needle Cylinder

Walking Foot, Manual BT/FL

\$1,950.00

Typical TW3-28BL 2 Needle, Walking Foot Cylinder, 1/4" Gauge, Manual \$2,595.00 each

Typical Model TW3-335B Typical Model TW3-441-D Single Needle Cylinder Walking Foot, Manual BT/FL \$2,995.00