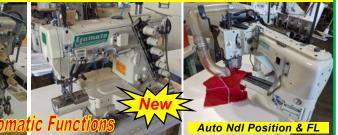

# Yamato Industrial Sewing Machines... REDUCED for Quick Sale

#### Yamato Model VF-2539 w/Right Side Trim & Meter \$995.00 each

Yamato Model VC-2785 w/Right Side Trim & Rollers **\$1,995.00** each

O<u>Matic Functi</u> Yamato Model VS-2713 3 Needle Small Cylinder \$1,995.00 each