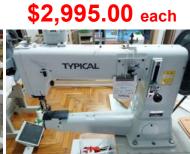

Brother M# T-8722A-405 2 NDL, Direct Drive, Auto, 1/4" Gauge, NEW \$3,150.00

4 each

Typical Single & Twin Needle Walking Foot Machines

4 each

Typical GC-20666L14 2 Needle, Walking Foot, Auto 14" Long Arm, 1/4" Gauge

#### \$3,495.00 each

**Typical Model GC-2263V** 

Single Needle Cylinder

Walking Foot, Manual BT/FL

\$1,950.00

Typical TW3-28BL 2 Needle, Walking Foot Cylinder, 1/4" Gauge, Manual \$2,595.00 each

Typical Model TW3-335B Typical Model TW3-441-D Single Needle Cylinder Walking Foot, Manual BT/FL \$2,995.00