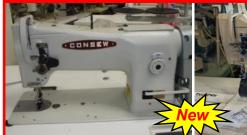

Consew Model 104 Single Needle Embroidery Manual Operation \$895.00

Consew Model 199R-2A Single Needle Zigzag Large Width, Manaual \$1,250.00

Consew Model 327RB Or Consew 332 2NDL Lockstitch, Your Choice \$795.00 each

Consew Model 207 Single Needle, Cylinder Darning & Mending Machine \$695.00