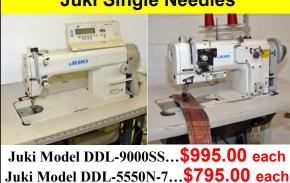

# ALL ASSETS HAVE BEEN MOVED **TO LUMBERTON, NC LOCATION**

Needle Fee 220v Machines. Add \$100.00 for 110v Motor Single Needle, Lockstitch, Full Automatic Functions!! **Brother Model S-7220D** Juki Model DDL-7000A Juki Model DDL-8000A Juki Model DDL-8700-7 \$2,495.00 each **\$995.00** each \$1,250.00 each \$1,695.00 each

Juki Model DDL-5550 Single Needle Lockstitch Manual, No Auto Functions \$395.00 each

Juki Model DLM-522 Single Needle Lock Stitch

With Right Side Trimmer

\$695.00

Juki M# LH-1152 2 NDL, Lock Stitch 1/4" NDL Gauge, Manual \$995.00 each