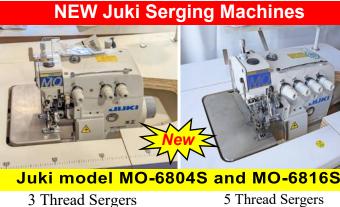

\$995.00

\$1,295.00 each \$1,195.00 each \$1,250.00 each \$3.975.00 each

Juki 3 thread & 5 thread Sergers & Top Feeds Juki Single Needles Over 100 each Juki Sergers...Sold as Heads Only!!

Model MO-2504N \$495.00 each Model MO-2516N

\$495.00 each Add new submerged tables, K-Legs, and servo motor \$350.00!!

Model MOR-2516N **\$975.00** each Model MOG-2504N/2516N \$875.00 each

CALL...1-910-608-4005

Juki Model DDL-8700B-7...**\$995.00** each