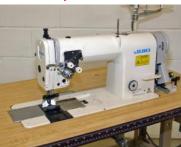

# ALL ASSETS HAVE BEEN MOVED **TO LUMBERTON, NC LOCATION**

Needle Fee 220v Machines. Add \$100.00 for 110v Motor Single Needle, Lockstitch, Full Automatic Functions!! **Brother Model S-7220D** Juki Model DDL-7000A Juki Model DDL-8000A Juki Model DDL-8700-7 \$2,495.00 each **\$995.00** each \$1,250.00 each \$1,695.00 each