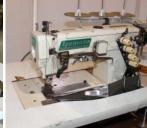

# Yamato Industrial Sewing Machines... REDUCED for Quick Sale

Yamato Model VC-2700 3 Needle Cylinder, Automatic

\$2,695.00 each

Yamato M# VC-2840 Yamato M# VF-2500 Yamato M# VG-2713 Yamato M# VE-2711 Yamato M# FD-62-12 4 Ndl Chain w/ Puller w/Joey Bottom Hemmer 3 NDL Cyl Coverstitch \$3,450.00 **\$1,495.00** each