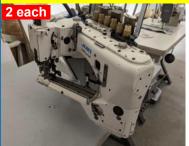

# ustrial Sewing

**Consew Model 206RB-5** Single Needle Walking Foot Large Bobbin, Manual \$1.695.00

**Consew Model 287RB-2** SN Cylinder Walking Foot Large Bobbin, Manual \$2,900.00

**Consew Model P1560RB-7** 2 NDL, Walking Foot, 1/4" ga Split Needle, Direct Drive Auto \$3.495.00

Brother M# T-8722A-405 2 NDL, Direct Drive, Auto, 1/4" Gauge, NEW \$3,150.00

4 each

Typical Single & Twin Needle Walking Foot Machines

4 each

Typical GC-20666L14 2 Needle, Walking Foot, Auto 14" Long Arm, 1/4" Gauge