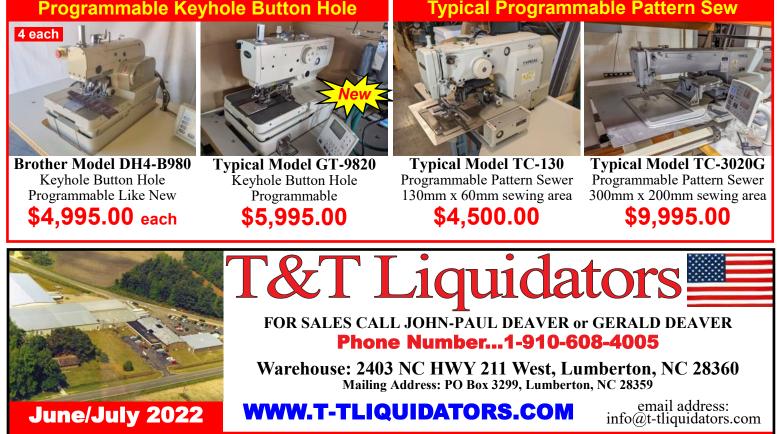

h



3 Needle Chainstitch Off Arm for Jeans \$2,450.00



& Bottom Coverstitch



K.S. Model W-8100 K.S. Model SX-6803P K.S. Model NFS-6604 Tony Model H-927-M 4 Needle, 6 Thread, Top 2 Needle Chainstitch off arm w/ Puller, 3/16" ga \$3,450.00 each \$2,250.00 each

# Email...info@t-tliguidators.com

### **Union Special Sewing Machines**





**Union Special Machines...TOO Many for Photos!!!** 

M# the stitch 130 00

M#56300, Single Needle, Chain Stitch...\$650.00

M#63900, SN, Lock Stitch, for Jeans...\$795.00 each

#### Additional Machines...TOO Many for Photos!!!

Mitsubar Call

US Blind Stitch 1099, Blind Stitch Hemmer...Call

ACE HC-720-WP, Strip Cutter...Call

Ardmel, Hot Tape Seam Sealer...Call

Eastman Cutting Knives...Call

Misc Industrial Sewing Machines... REDUCED for Quick Sale



John-Paul's Cell: 910-608-1171

Telephone: 910-608-4005

SALE PRICE GOOD THRU July 29th, 2022