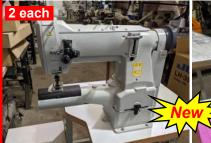

Brother M# T-8722A-405 2 NDL, Direct Drive, Auto, 1/4" Gauge, NEW \$3,150.00

4 each

Typical Single & Twin Needle Walking Foot Machines

4 each

Typical GC-20666L14 2 Needle, Walking Foot, Auto 14" Long Arm, 1/4" Gauge

#### \$3,495.00 each

**Typical Model GC-2263V** 

Single Needle Cylinder

Walking Foot, Manual BT/FL

\$1,950.00

Typical TW3-28BL 2 Needle, Walking Foot Cylinder, 1/4" Gauge, Manual \$2,595.00 each

Typical Model TW3-335B Typical Model TW3-441-D Single Needle Cylinder Walking Foot, Manual BT/FL \$2,995.00