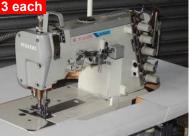

**U.S. Model 56400** 2 Needle, 1/4" Gauge Chainstitch, Head Only **\$995.00** each

10 each

**U.S. Model 57800** 3 Needle Coverstitch Complete with TSM

**\$895.00** each

K.S. Model BX-1433P K.S. Model FX-4412P 33 Needle 3/16" gauge Chainstich w/ Puller \$2.795.00

12 Needle Cylinder

Chainstitch w/ Puller

\$3.250.00

Typical M# GK-335 3 Needle Flatbed Chainstitch/Covertitch \$1,995.00 each

K.S. Model 1503PHD 3 Needle Flat Bed Chainstitch w/ Puller \$1,250.00 each

3 Needle Flat Bed w/ Binder