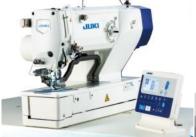

# **JUKI Industrial Sewing Machines...REDUCED for Quick Sale**

Juki Model LK-1900SHS Computer Controlled Bar Tacking Machine. Heavy-Duty Model \$4.350.00

Juki Model LK-1900BNSS Computer Controlled Bar Tacking Machine \$4,495.00 each

Juki Model LBH-1790SS Computer Controlled Button Hole Machine \$5,950.00 each

Juki Model LBH-1790ANS Computer Controlled Button Hole Machine \$6.950.00 each

Juki M# AMS-206C Programmable Pattern Sewer Condition Not Known...Sold AS IS