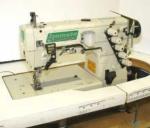

# Yamato Industrial Sewing Machines... REDUCED for Quick Sale

Yamato Model VC-2700 3 Needle Cylinder, Automatic

\$2,695.00 each

Yamato M# VC-2840 Yamato M# VF-2500 Yamato M# VG-2713 Yamato M# VE-2711 Yamato M# FD-62-12 4 Ndl Chain w/ Puller w/Joey Bottom Hemmer 3 NDL Cyl Coverstitch \$3,450.00 **\$1,495.00** each