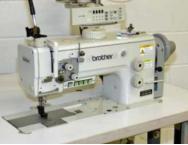

## Miscellaneous Industrial Sewing Machines Single Needle and Twin Needle Sewing Machines

Brother Model DB2-B791 Single Needle Needle Feed Full Auto, ,Upgraded Electronic \$795.00 each

Brother model LT2-B842 2 NDL, Lock Stitch 1/4" NDL Gauge, Full Auto \$1,695.00 each