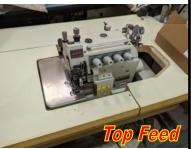

Juki Model MS-1261MF With V045S Puller \$5,995.00 each

Juki DU-1481-7 SN, Top Feed, Auto \$1,795.00

SUPSEN