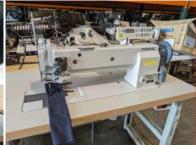

**Typical GC-20606-1L18** SN, Walking Foot, Auto 18" Long Arm, Electric/Air \$3,500.00

DUT

**Typical GC-6710/6730** Single Needle Lock Stitch Direct Drive, Auto **\$995.00** each

**Typical Model GC-9720** 2 Needle, 1/4" Needle Gauge Direct Drive, Auto \$2,890.00 each

RA HEAV vnica

Typical M# TW4-L302U Single Needle Needle Feed Like Singer 302, No Puller \$2,450.00

**Typical Model TW7-6B** Single Needle Lockstitch Heavy Duty Zig Zag \$3,450.00