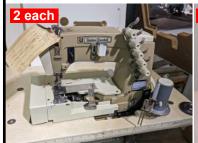

Brother M# T-8722A-405 2 NDL, Direct Drive, Auto, 1/4" Gauge, NEW \$3,150.00

4 each

Typical Single & Twin Needle Walking Foot Machines

4 each

Typical GC-20666L14 2 Needle, Walking Foot, Auto 14" Long Arm, 1/4" Gauge