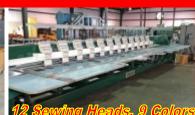

All equipment below is located in Raeford, NC. Assets can be previewed by appointment only.Many Assets Below are in Like New Condition!New-2017Brother Embroidery MachineScreen Print Equipment

Brother Embroidery Machine Model BE-1204-BC-PC 4 Head, 12 Color 220 volt 1 Phase Set up for caps of flats Includes Accessories \$13,995.00