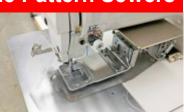

Jack Model JK-58720-005 2 Needle, 1/4" Gauge, Manual \$1,495.00 each

**Jack Programmable Pattern Sewers** 

arge 130 mm x 100 mm

Jack Model JK-T130 "LARGE FIELD" Pattern Sewer 130 mm x 100 mm Sewing Area All Jack machines on this page bought new 2017.