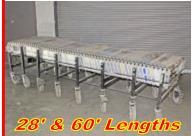

**Accordion Conveyor** Best Flex Motorized Conveyor 28" Wide Rollers, 110 volt \$995.00/\$1,850.00

JLG Man Lift Model 20DVL 19-1/2' Max Height \$1,990.00

**Atlas Copco Model GA30** 40 HP, 230/460 volt

Model Year: 1999