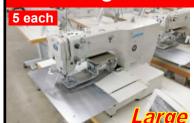

## **Industrial Sewing Machines**

 Highlead 24" Long Arm Walking Foot

 Single Needle
 Twin Needle, 1" gauge

 M# GC20698-1...1 each
 M# GC20698-2... 1 each

 \$2,495.00
 \$2,995.00

Consew Model 7360RB-1 Single Needle, 110 volt \$425.00