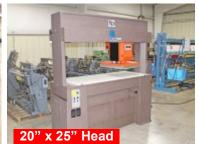

#### \$4,500.00

FIPI Hydraulic Press Traveling Head, 25 Ton Model F 63M-HS 64" x 25" Work Space

Reduced \$6,990.00 Reduced \$4,275.00

USM Model B 24" Wide x 20" Deep Head 40" Wide x 20" Deep Base 220 volt 3 phase