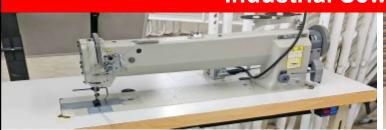

## **Industrial Sewing Machines**

 Highlead 24" Long Arm Walking Foot

 Single Needle
 Twin Needle, 1" gauge

 M# GC20698-1...1 each
 M# GC20698-2... 1 each

 \$2,495.00
 \$2,995.00

Consew Model 7360RB-1 Single Needle, 110 volt \$425.00