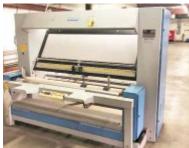

#### \$9,650.00

72" Inspection Machine Set up w/ edge guide, forward/ reverse, speed control, inspection light, & surface rewinder