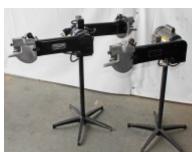

## **Industrial Sewing Machines**

 Highlead 24" Long Arm Walking Foot

 Single Needle
 Twin Needle, 1" gauge

 M# GC20698-1...1 each
 M# GC20698-2... 1 each

 \$2,495.00
 \$2,995.00

Consew Model 7360RB-1 Single Needle, 110 volt \$425.00