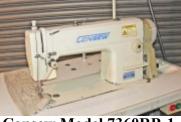

## **Industrial Sewing Machines**

 Highlead 24" Long Arm Walking Foot

 Single Needle
 Twin Needle, 1" gauge

 M# GC20698-1...1 each
 M# GC20698-2... 1 each

 \$2,495.00
 \$2,995.00

Consew Model 7360RB-1 Single Needle, 110 volt \$425.00