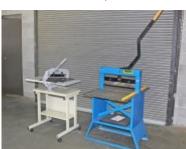

## **Cutting Room Equipment**

#### \$4,500.00

FIPI Hydraulic Press Traveling Head, 25 Ton Model F 63M-HS 64" x 25" Work Space

Reduced \$6,990.00 Reduced \$4,275.00

USM Model B 24" Wide x 20" Deep Head 40" Wide x 20" Deep Base 220 volt 3 phase