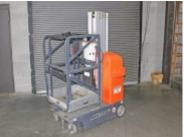

**Accordion Conveyor** Best Flex Motorized Conveyor 28" Wide Rollers, 110 volt \$995.00/\$1,850.00

JLG Man Lift Model 20DVL 19-1/2' Max Height \$1,990.00

**Atlas Copco Model GA30** 40 HP, 230/460 volt

Model Year: 1999