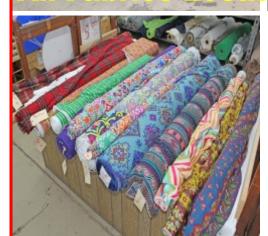

# Fabric Liquidation - Over 100,000 Yards

**First Quality Fabrics** Ladies Sportswear, Dress Fabrics, Lingerie, Robes, Lycras, Spandex, Knits, Wovens, Satins, Fleece, Overall Laces, Nylon, Military Nylons, & More!

Hundreds of yards of each color & style! Most 55" to 60" Wide.

\$1.00 per yard/per roll Minimum order of \$250.00! Additional packing fee will apply to orders of less than \$500.00.

**Tulle Material** Various Colors & Styles Call For Pricing Minimum order of \$250.00!