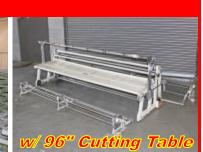

Reduced Price: \$95.00 per section Additional fee will apply to orders of less than 10 sections.

Eastman Fabric Spreader 90" Fabric Width Includes 40' of Cutting Table

Buy All **\$4,475.00** 

**156" Inspection Machine** Set up w/ electronic edge guide, forward/reverse, speed control, surface rewind, & yardage counter