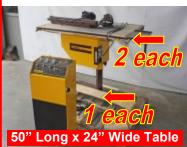

Reduced Price: \$95.00 per section Additional fee will apply to orders of less than 10 sections.

Eastman Fabric Spreader 90" Fabric Width Includes 40' of Cutting Table

Buy All **\$4,475.00** 

**156" Inspection Machine** Set up w/ electronic edge guide, forward/reverse, speed control, surface rewind, & yardage counter

#### \$9,650.00

72" Inspection Machine Set up w/ edge guide, forward/ reverse, speed control, inspection light, & surface rewinder