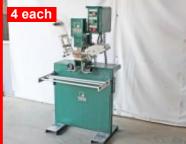

#### \$4,500.00

FIPI Hydraulic Press Traveling Head, 25 Ton Model F 63M-HS 64" x 25" Work Space

Reduced \$6,990.00 Reduced \$4,275.00

USM Model B 24" Wide x 20" Deep Head 40" Wide x 20" Deep Base 220 volt 3 phase