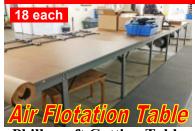

#### Phillocraft Cutting Table 72" x 48", Excellent Condition \$150.00 per Section

Additional fee will apply to orders of less than 10 sections.

Phillocraft Cutting Table, 72" width...New Stock Table condition is usable, but tables do have imperfections to include drill holes, markings, discoloration, etc. Most have green legs.