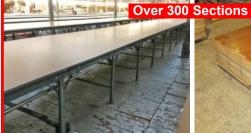

#### Phillocraft Cutting Table 72" x 48", Excellent Condition \$150.00 per Section

Additional fee will apply to orders of less than 10 sections.

Phillocraft Cutting Table, 72" width...New Stock Table condition is usable, but tables do have imperfections to include drill holes, markings, discoloration, etc. Most have green legs.