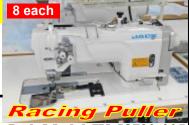

# Full Automatic Functions

Machine 1: Jack Model JK-58720G-405 2 Needle, 1/4" Gauge, Large Bobbin, Full Auto Reduced Price: \$1,995.00 each

Machine 2: Jack Model JK-58720D-405 2 Needle, 3/4" Gauge, Large Bobbin, Full Auto Set up with Racing Pullers...8 each Reduced Price: \$2,195.00 each