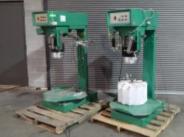

72" x 4" - 30 each 78" x 3-1/4" - 80 each 86-1/2" x 5-1/2" - 22 each

**\$6.00** each Must Buy All of One Size

Selco Model V5-HD 60" Wide x 30" Deep 220 volt 3 phase

Reduced \$2,975.00 Reduced \$2,975.00

Piqua Model N/A 54" Wide x 40" Deep 480 volt 3 phase