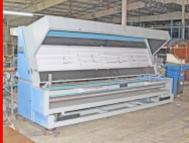

Reduced Price: \$95.00 per section Additional fee will apply to orders of less than 10 sections.

Eastman Fabric Spreader 90" Fabric Width Includes 40' of Cutting Table

Buy All **\$4,475.00** 

**156" Inspection Machine** Set up w/ electronic edge guide, forward/reverse, speed control, surface rewind, & yardage counter