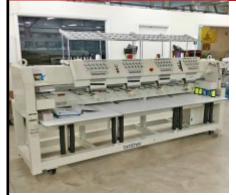

All equipment below is located in Raeford, NC. Assets can be previewed by appointment only.Many Assets Below are in Like New Condition!New-2017Brother Embroidery MachineScreen Print Equipment

Brother Embroidery Machine Model BE-1204-BC-PC 4 Head, 12 Color 220 volt 1 Phase Set up for caps of flats Includes Accessories \$13,995.00