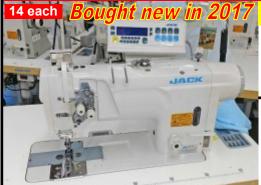

## "LIKE NEW" Jack Twin Needle LARGE BOBBIN Sewing Machines

# Full Automatic Functions

Machine 1: Jack Model JK-58720G-405 2 Needle, 1/4" Gauge, Large Bobbin, Full Auto Reduced Price: \$1,995.00 each

Machine 2: Jack Model JK-58720D-405 2 Needle, 3/4" Gauge, Large Bobbin, Full Auto Set up with Racing Pullers...8 each Reduced Price: \$2,195.00 each

Jack Model JK-58720-005 2 Needle, 1/4" Gauge, Manual \$1,495.00 each

**Jack Programmable Pattern Sewers** 

arge 130 mm x 100 mm

Jack Model JK-T130 "LARGE FIELD" Pattern Sewer 130 mm x 100 mm Sewing Area All Jack machines on this page bought new 2017.