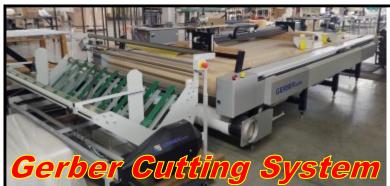

### YOU MUST CALL OR EMAIL NOW!!! IF YOU WAIT...YOU'LL MISS OUT!!! ACT NOW!! ALL ASSETS MUST BE MOVED BY MAY 26TH!!

Gerber model DCS-3600 Single Ply Automatic Cutter Conveyorized Cutting System, 72" wide x 15' long conveyor. 2017 Model Year, With Feeder and Match Works Projector! Email for Further Details & Price