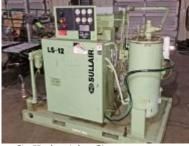

**Hudson Beam Press** Model S-325, 30 Ton 60" x 22" Cutting Area

\$4.500.00

CD SULLAIR IIII 1100

Sullair Air Compressor Model 1100E, 230 volt 3 phase 15 HP Screw Compressor

\$3,995.00

Sullair Air Compressor Model LS12, 230 volt 3 phase 50 HP Screw Compressor

#### \$4.995.00