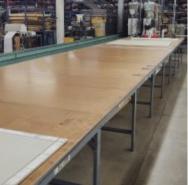

Fabric Cutting Tables 60", 66", & 78" Wide \$95.00 to \$150.00 per 4' section

Flat Table Top Rewinders Digital Counters, Some with End Knives, 60" & 66" Width \$2,950 to \$3,500

Scissor Lifts...3 each 3 each to choose from! JLG, MEC, & Up-Right