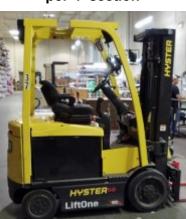

Order Pickers..12 each Hyster & Crown Models Some work/Some need repairs

Hyster Forklifts...4 each Electric Forklifts With Chargers, 36 Volt

Electric Pallet Jack..3 each Toyota, Hyster, Crown 3 each to choose from