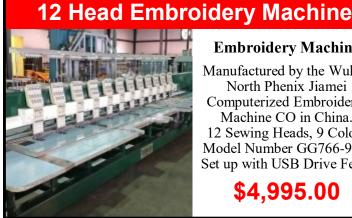

#### \$2,895.00 each Buy All \$14,995.00

**Embroidery Machine** 

Manufactured by the Wuhan North Phenix Jiamei Computerized Embroidery Machine CO in China. 12 Sewing Heads, 9 Colors Model Number GG766-912. Set up with USB Drive Feed.

#### \$4,995.00

**Judelshon Fabric Slitter** 66" Overall Length, 1" Shaft 15" Blade, Traveling Head \$6,500.00

**James Cash Fabric Slitter** 90" Overall Length, 1-1/2" Shaft 18" Blade, Traveling Head \$7,900.00