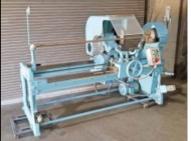

#### \$4,995.00

**Judelshon Fabric Slitter** 66" Overall Length, 1" Shaft 15" Blade, Traveling Head \$6,500.00

**James Cash Fabric Slitter** 90" Overall Length, 1-1/2" Shaft 18" Blade, Traveling Head \$7,900.00

**Utica Fabric Rewinder** 72" Wide \$2,900.00 96" Wide \$4,500.00

Astechnologies Model 7960T Rotary Heat Transfer Machine 64" Workable Width

\$9,995.00

Email...info@t-tliquidators.com