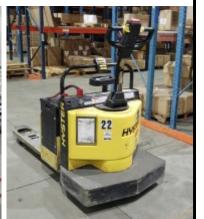

Order Pickers..12 each Hyster & Crown Models Some work/Some need repairs

Hyster Forklifts...4 each Electric Forklifts With Chargers, 36 Volt

Electric Pallet Jack..3 each Toyota, Hyster, Crown 3 each to choose from