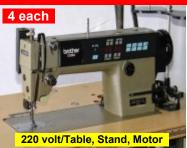

# Single Needle & Twin Needle Sewing Machines

Juki Model DDL-5550-6 Single Needle, Full Auto

Brother Model DB2-B737 Mitsubishi Model LS2-2210 Mitsubishi Model LT2-240 Single Needle, Full Auto

SN, Needle Feed, Full Auto

2 Ndl, Split Ndl, 1/8" gauge

Reduced \$395.00 each Reduced \$199.00 each Reduced \$795.00 each Original Price: \$695.00 each Original Price: \$495.00 each

Juki Model 481-4 Single Needle, Chain Stitch

Siruba Model F007D 2 Ndl, Chain Stitch 1/4" Gauge