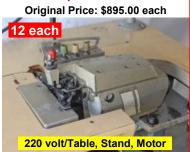

# **Indsutrial Overlock/Serger Sewing Machines**

Juki Model MO-2512N 4 Thread Serger

Juki Model MOG-2516N 5 Thread, Extra Heavy Duty

Jack Model JK-798-4 4 Th, Thread Trim, Foot Lift

Jack Model JK-798-5 5 Th, Thread Trim, Foot Lift

Reduced \$698.00 each Reduced \$575.00 each Reduced \$725.00 each Reduced \$795.00 each Original Price: \$795.00 each

5 each

Original Price: \$995.00 each

W&G Model 514-E52 4 Thread Serger

Pegasus Model 504-E51 3Th/4Th Cylinder Serger