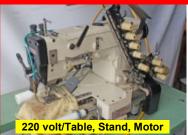

# **Indsutrial Overlock/Serger Sewing Machines**

Juki Model MO-2512N 4 Thread Serger

Juki Model MOG-2516N 5 Thread, Extra Heavy Duty

Jack Model JK-798-4 4 Th, Thread Trim, Foot Lift

Jack Model JK-798-5 5 Th, Thread Trim, Foot Lift

Reduced \$698.00 each Reduced \$575.00 each Reduced \$725.00 each Reduced \$795.00 each Original Price: \$795.00 each

5 each

Original Price: \$995.00 each

W&G Model 514-E52 4 Thread Serger

Pegasus Model 504-E51 3Th/4Th Cylinder Serger

U.S. Model 39500 4 Thread Serger

Original Price: \$650.00 each

W&G Model 515-ETS32

5 Thread Front Top Feed

ead Onl

Original Price: \$695.00 each

Reduced \$399.00 each Reduced \$399.00 each Reduced \$499.00 each Reduced \$199.00 each Original Price: \$1,250.00 each Original Price: \$450.00 each