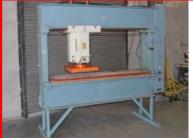

## **Die Cutting & Roll Slitting Machines**

**USM Hydraulic Press** 

Traveling Head, 20 Ton Model RL 20" x 20" Head 78" x 20" Work Space

\$3,995.00

**Hudson Hydraulic Press** 

Traveling Head, 25 Ton Model F 63M-HS 20" x 25" Head 2 each to Choose From