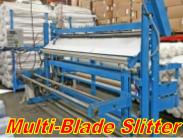

\$6,995.00 & \$8,995.00

Morgan MFG Slitter

128" Max Fabric Width, 2" Dual Rewind Shafts, Unwind Cradle, Edge Guide, Pneumatic Knives

Reduced \$9,995.00 Original Price: \$12,450.00

Utica Fabric Roll Slitter