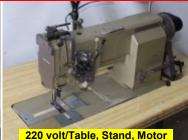

#### **Cover Stitch & Chain Stitch** Industrial Sewing **Machines**

**U.S. Model 56400** 2 Ndl, Chain Stitch \$475.00 ea

K.S. Model RX9803 K.S. Model DVK-1702 K.S. Model DFB-1404

3 Ndl, Cyl, Chain Stitch Cover Stitch w/ Binder 4 Ndl, Chain Stitch, Flatbed

**Brother Model B926** Off Arm Chain Stitch \$1,450.00

\$799.00 ea **\$298.00** ea \$395.00 220 volt/Table, Stand, Motor 220 volt/Table, Stand, Motor 220 volt/Table, Stand, Motor 220 volt/Table, Stand. Motor