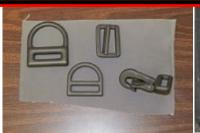

# Sewing Supplies, Trim, & Fabric Now Available

**Nylon Duck Cloth** 12.5 oz, 43" Wide Rolls 150 yards/roll, 13,500 yds total

\$1.00 per yard/roll

**D-Rings, Snap hooks, & Adapters**Large D-Ring...6,450 each - Small D-Ring...6,000 each
Adapter... 20,955 each - Snap hooks... 5,450 each