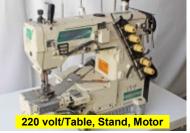

# **Indsutrial Overlock/Serger Sewing Machines**

Juki Model MO-2512N 4 Thread Serger

Juki Model MOG-2516N 5 Thread, Extra Heavy Duty

Jack Model JK-798-4 4 Th, Thread Trim, Foot Lift

Jack Model JK-798-5 5 Th, Thread Trim, Foot Lift

Reduced \$698.00 each Reduced \$575.00 each Reduced \$725.00 each Reduced \$795.00 each Original Price: \$795.00 each

5 each

Original Price: \$995.00 each

W&G Model 514-E52 4 Thread Serger

Pegasus Model 504-E51 3Th/4Th Cylinder Serger

U.S. Model 39500 4 Thread Serger

Original Price: \$650.00 each

W&G Model 515-ETS32

5 Thread Front Top Feed

ead Onl

Original Price: \$695.00 each

Reduced \$399.00 each Reduced \$399.00 each Reduced \$499.00 each Reduced \$199.00 each Original Price: \$1,250.00 each Original Price: \$450.00 each