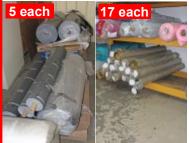

Vinyl & Nylon Cloth
Black Vinyl - 2 Ply - 200 yds/roll
Khaki 100% Nylon - 100 yds/roll
\$1.00 per yard

High Quality Fabrics - Approximately 70,000+/- yards Lycras, Spandex, Knits, Nylon, & Lace. Most 55" to 60" Wide. Sold by the Roll.

\$1.00 to \$2.00 per yard

Quantity purchased will determine discount & final price! Minimum order of \$500.00!

Nylon Thread T-400 Size 6 - 100 each T-350 Size 5 - 600 each Buy 10 Cones or more for

**\$9.00** each