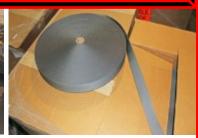

D-Rings & Adapters... \$0.50 each

Snap hooks... \$1.00 each

**Nylon Webbing**Type 7 Class 2, 1-5/8" Wide
100 yards/roll, 44,800 yds total

**\$25.00** per roll

Quantity purchased will determine discount & final price! Minimum order of \$500.00 on all Cloth, Webbing, D-Rings, Adapters, & Snap hooks!