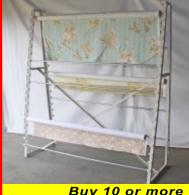

#### **Fabric Storage Racks**

60" Fabric Width, 84" Tall Reduced Price:

**\$175.00** each Original Price: \$195.00

Buy 10 or more for \$150.00 each