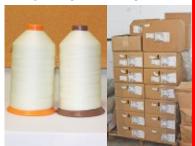

\$1.00 to \$2.00 per yard

Quantity purchased will determine discount & final price! Minimum order of \$500.00!

Nylon Thread T-400 Size 6 - 100 each T-350 Size 5 - 600 each Buy 10 Cones or more for

**\$9.00** each

Minimum order of \$240.00!