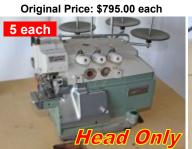

# **Indsutrial Overlock/Serger Sewing Machines**

Juki Model MO-2512N 4 Thread Serger

Juki Model MOG-2516N 5 Thread, Extra Heavy Duty

Jack Model JK-798-4 4 Th, Thread Trim, Foot Lift

Jack Model JK-798-5 5 Th, Thread Trim, Foot Lift

Reduced \$698.00 each Reduced \$575.00 each Reduced \$725.00 each Reduced \$795.00 each Original Price: \$795.00 each

5 each

Original Price: \$995.00 each

W&G Model 514-E52 4 Thread Serger

Pegasus Model 504-E51 3Th/4Th Cylinder Serger