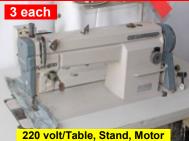

Juki Model LU-1510N-7 SN, Walking Foot, Full Auto

Juki Model LS-1341 Single Ndl, Cyl, Walking Foot

Reduced \$499.00 Original Price: \$750.00

Reduced \$489.00 Original Price: \$850.00

Reduced \$2,395.00 Original Price: \$2,495.00 each

Reduced \$2,095.00 Original Price: \$2,195.00 each