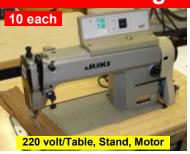

# Single Needle & Twin Needle Sewing Machines

Juki Model DDL-5550-6 Single Needle, Full Auto

Brother Model DB2-B737 Mitsubishi Model LS2-2210 Mitsubishi Model LT2-240 Single Needle, Full Auto

SN, Needle Feed, Full Auto

2 Ndl, Split Ndl, 1/8" gauge

Reduced \$395.00 each Reduced \$199.00 each Reduced \$795.00 each Original Price: \$695.00 each Original Price: \$495.00 each

Juki Model 481-4 Single Needle, Chain Stitch

Siruba Model F007D 2 Ndl, Chain Stitch 1/4" Gauge