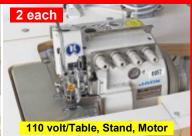

# **Indsutrial Overlock/Serger Sewing Machines**

Juki Model MO-2512N 4 Thread Serger

Juki Model MOG-2516N 5 Thread, Extra Heavy Duty

Jack Model JK-798-4 4 Th, Thread Trim, Foot Lift

Jack Model JK-798-5 5 Th, Thread Trim, Foot Lift

Reduced \$698.00 each Reduced \$575.00 each Reduced \$725.00 each Reduced \$795.00 each Original Price: \$795.00 each

5 each

Original Price: \$995.00 each

W&G Model 514-E52 4 Thread Serger

Pegasus Model 504-E51 3Th/4Th Cylinder Serger