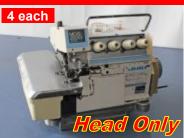

# **Indsutrial Overlock/Serger Sewing Machines**

Juki Model MO-2512N 4 Thread Serger

Juki Model MOG-2516N 5 Thread, Extra Heavy Duty

Jack Model JK-798-4 4 Th, Thread Trim, Foot Lift

Jack Model JK-798-5 5 Th, Thread Trim, Foot Lift

Reduced \$698.00 each Reduced \$575.00 each Reduced \$725.00 each Reduced \$795.00 each Original Price: \$795.00 each

5 each

Original Price: \$995.00 each

W&G Model 514-E52 4 Thread Serger

Pegasus Model 504-E51 3Th/4Th Cylinder Serger

U.S. Model 39500 4 Thread Serger

Original Price: \$650.00 each

W&G Model 515-ETS32

5 Thread Front Top Feed

ead Onl

Original Price: \$695.00 each

Reduced \$399.00 each Reduced \$399.00 each Reduced \$499.00 each Reduced \$199.00 each Original Price: \$1,250.00 each Original Price: \$450.00 each