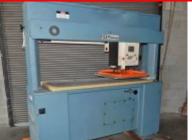

## **Die Cutting & Roll Slitting Machines**

**USM Hydraulic Press** 

Traveling Head, 20 Ton Model RL 20" x 20" Head 78" x 20" Work Space

\$3,995.00

**Hudson Hydraulic Press** 

Traveling Head, 25 Ton Model F 63M-HS 20" x 25" Head 2 each to Choose From

\$6,995.00 & \$8,995.00

Morgan MFG Slitter

128" Max Fabric Width, 2" Dual Rewind Shafts, Unwind Cradle, Edge Guide, Pneumatic Knives

Reduced \$9,995.00 Original Price: \$12,450.00

Utica Fabric Roll Slitter