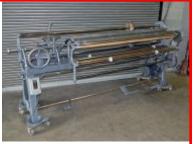

\$6,995.00 & \$8,995.00

Morgan MFG Slitter

128" Max Fabric Width, 2" Dual Rewind Shafts, Unwind Cradle, Edge Guide, Pneumatic Knives

Reduced \$9,995.00 Original Price: \$12,450.00

Utica Fabric Roll Slitter

83" Overall Fabric Width 12" Blade, 220 volt, 65" Right of Blade, 60" Rewinder, 1.25" Shaft

\$5,500.00