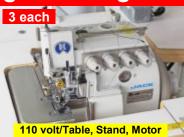

# **Indsutrial Overlock/Serger Sewing Machines**

Juki Model MO-2512N 4 Thread Serger

Juki Model MOG-2516N 5 Thread, Extra Heavy Duty

Jack Model JK-798-4 4 Th, Thread Trim, Foot Lift

Jack Model JK-798-5 5 Th, Thread Trim, Foot Lift

Reduced \$698.00 each Reduced \$575.00 each Reduced \$725.00 each Reduced \$795.00 each Original Price: \$795.00 each

5 each

Original Price: \$995.00 each

W&G Model 514-E52 4 Thread Serger

Pegasus Model 504-E51 3Th/4Th Cylinder Serger