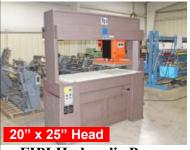

#### **Metal Stack Racks**

48" x 52" x 42" Tall...300 each...**\$89.25 each**42" x 45" x 42" Tall...60 each...**\$84.25 each** 

FIPI Hydraulic Press

Traveling Head, 25 Ton Model F 63M-HS 64" x 25" Work Space