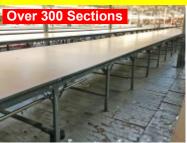

## \* \* \* Sale Location #1 Passaic,

All equipment below is located in Passaic, NJ. Assets can be previewed July15th-July 26th by appointment only.

**HURRY!! BUILDING MUST BE EMPTIED BY July 26th!!** 

Phillocraft Cutting Table 72" Width x 48" Long Good Condition, Many tops replaced in last 4-5 years

\$129.00 per 4' Section...Sold in qty of 10 or more!

66" x 48" table...8 sections...\$1,120.00 for all!

Eastman Cutting Knives, 110 volt, Many Available Class 629X (7", 8", or 9" blade)...9 each...\$695.00 each Class 629 (7" or 9" blade)...7 each...\$595.00 each Brute 627 (6" or 8" blade)...4 each...\$695.00 each