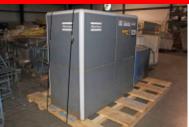

Atlas Copco Model GA37 50 HP, 460 volt, Year: 2011 Includes built in Air Dryer

Atlas Copco Model GA30 40 HP, 230/460 volt Model Year: 1999

Metal Rolling Ladders 5 to 8 Step Ladders 16" to 24" Wide Steps

Reduced: \$4,500.00 Reduced: \$7,495.00 Reduced: \$3,495.00 \$290.00 to \$550.00