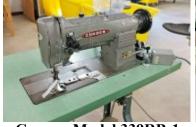

### **Industrial Sewing Machines**

**Highlead 24" Long Arm Walking Foot** 

Single Needle M# GC20698-1...2 each

**\$2,495.00** each

Consew Model 339RB-1 2 Needle, 1/4" Gauge, Walking Foot, 110 volt

\$1,575.00