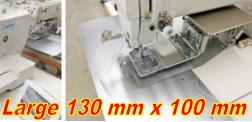

## \*\*\*Sale Location #3 Raeford, NC\*\*\*

All equipment below is located in Raeford, NC. Assets can be previewed by appointment only.

Many Assets Below are in Like New Condition! New-2017
"LIKE NEW" Jack Programmable Pattern Sewers and Bar Tack

Jack Model JK-T130 "LARGE FIELD" Pattern Sewer
130 mm x 100 mm Sewing Area

All Jack machines on this page bought new 2017.

Reduced Price: \$5,595.00 each

Jack Model JK-T1906BH
Programmable Bar Tack
40 mm x 60 mm Sew Area