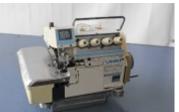

**Highlead Model GC20518** 2 Needle, 1/4" Gauge, 110 volt

§**795.00** 

**Juki Model MO-2516** 5 Thread Serger

\$650.00

Twin Needle, 1" gauge M# GC20698-2... 2 each

\$2.995.00 each

Brother Model MA4-V91
5 Thread Serger Top Feed