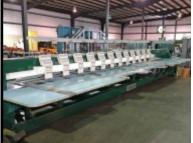

\$5,900.00

**Utica Fabric Roll Slitter** 

81" Overall Fabric Width 12" Blade, 1" Shaft, 45" Right of Blade, 36" Left of Blade, 220 volt

\$3,975.00

**Embroidery Machine** 12 Sewing Heads, 9 Colors

Model GG766-912 Set up w/ USB Drive Feed