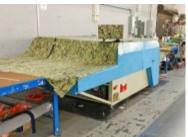

Kannegiesser Fusing Machine Model CX-1600-C 62" Belt Width

\$7,845.00

**Rolling Fabric Carts** with Wheels, 30+/- each

\$75.00 each

CRA Pacemaker 60" Width Fabric Spreader w/ End Catchers

\$1,450.00 each

**Manual Fabric Spreaders** Best... \$525.00 each