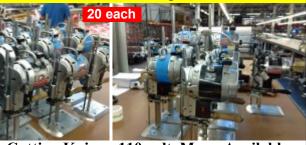

### "LIKE NEW" Jack Twin Needle LARGE BOBBIN Sewing Machines

#### **Full Automatic Functions**

**Machine 1: Jack Model JK-58720G-405** 2 Needle, 1/4" Gauge, Large Bobbin, Full Auto

Reduced Price: \$2,495.00 each

Racing Puller

Jack Model JK-58720-00

Jack Model JK-58720-005 2 Needle, 1/4" Gauge, Manual

#### **Machine 2: Jack Model JK-58720D-405** 2 Needle, 3/4" Gauge, Large Bobbin, Full Auto *Set up with Racing Pullers...8 each*

Reduced Price: \$2,895.00 each