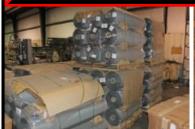

## Sewing Supplies, Trim, & Fabric Now Available

Nylon Duck Cloth 12.5 oz, 43" Wide Rolls 150 yards/roll, 13,000 yds total

\$1.00 per yard/roll

D-Rings, Snap hooks, & Adapters

Large D-Ring...6,050 each - Small D-Ring... 5,600 each Adapter... 20,450 each - Snap hooks... 5,250 each