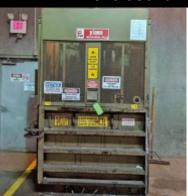

Average...\$295.00 each

Uprights..10' x 42"...49 each \$65.00 each Beams...9' Long...166 each

\$12.50 each Buy All \$3,750.00

**National Bailing Co** Model HY-60-A, 60" x 30" Cardboard Hydraulic Baler

\$2,995.00