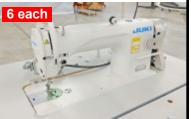

**Highlead Model GC20518** 2 Needle, 1/4" Gauge, 110 volt

§**795.00** 

**Juki Model MO-2516** 5 Thread Serger

\$650.00

Twin Needle, 1" gauge M# GC20698-2... 2 each

\$2.995.00 each

Brother Model MA4-V91
5 Thread Serger Top Feed

\$395.00

Consew Model 7360RB-1 Single Needle, 110 volt

\$425.00

Juki Model DDL-8700 Single Needle, 110 volt

\$495.00 each