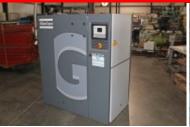

Atlas Copco Model GA37 50 HP, 460 volt, Year: 2011 Includes built in Air Dryer

Atlas Copco Model GA30 40 HP, 230/460 volt Model Year: 1999

Metal Rolling Ladders 5 to 8 Step Ladders 16" to 24" Wide Steps

Reduced: \$4,500.00 Reduced: \$7,495.00 Reduced: \$3,495.00 \$290.00 to \$550.00