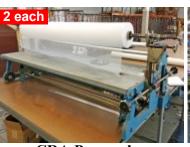

\$7,995.00

**USM Hydraulic Press** 

Traveling Head, 20 Ton Model RL 78" x 20" Work Space

Reduced: \$3,495.00

Utica Fabric Roll Slitter

90" Overall Fabric Width 15" Blade, 1.5" Shaft, 66" Rewinder, 220 volt

\$5,900.00

**Utica Fabric Roll Slitter** 

81" Overall Fabric Width 12" Blade, 1" Shaft, 45" Right of Blade, 36" Left of Blade, 220 volt

\$3,975.00

**Embroidery Machine** 12 Sewing Heads, 9 Colors

Model GG766-912 Set up w/ USB Drive Feed