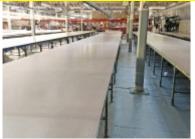

## New Inventory of Cutting Table

### Phillocraft Cutting Table, 72" width...New Stock

Table condition is usable, but tables do have imperfections to include drill holes, markings, discoloration, etc. Most have green legs.

Reduced Price: \$95.00 per section

Additional fee will apply to orders of less than 10 sections.