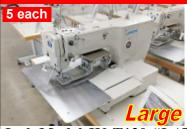

## \*\*\*Sale Location #3 Raeford, NC\*\*\*

All equipment below is located in Raeford, NC. Assets can be previewed by appointment only.

Many Assets Below are in Like New Condition! New-2017
"LIKE NEW" Jack Programmable Pattern Sewers and Bar Tack

Jack Model JK-T130 "LARGE FIELD" Pattern Sewer
130 mm x 100 mm Sewing Area

All Jack machines on this page bought new 2017.

Reduced Price: \$5,595.00 each

Jack Model JK-T1906BH
Programmable Bar Tack
40 mm x 60 mm Sew Area