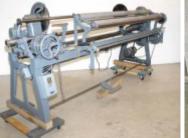

\$7,995.00

**USM Hydraulic Press** 

Traveling Head, 20 Ton Model RL 78" x 20" Work Space

Reduced: \$3,495.00

Utica Fabric Roll Slitter

90" Overall Fabric Width 15" Blade, 1.5" Shaft, 66" Rewinder, 220 volt