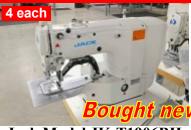

Jack Model JK-T130 "LARGE FIELD" Pattern Sewer
130 mm x 100 mm Sewing Area

All Jack machines on this page bought new 2017.

Reduced Price: \$5,595.00 each

Jack Model JK-T1906BH
Programmable Bar Tack
40 mm x 60 mm Sew Area