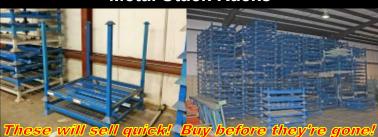

#### **Metal Stack Racks**

48" x 52" x 42" Tall...300 each...**\$89.25 each**42" x 45" x 42" Tall...60 each...**\$84.25 each** 

FIPI Hydraulic Press

Traveling Head, 25 Ton Model F 63M-HS 64" x 25" Work Space