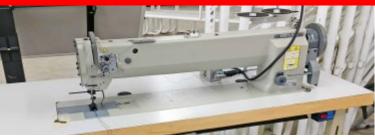

### **Industrial Sewing Machines**

**Highlead 24" Long Arm Walking Foot** 

Single Needle M# GC20698-1...2 each

**\$2,495.00** each

Consew Model 339RB-1 2 Needle, 1/4" Gauge, Walking Foot, 110 volt

\$1,575.00