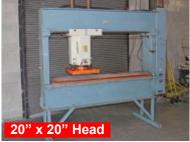

\$7,995.00

**USM Hydraulic Press** 

Traveling Head, 20 Ton Model RL 78" x 20" Work Space

Reduced: \$3,495.00

Utica Fabric Roll Slitter

90" Overall Fabric Width 15" Blade, 1.5" Shaft, 66" Rewinder, 220 volt