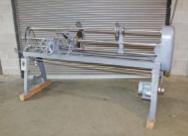

\$7,995.00

**USM Hydraulic Press** 

Traveling Head, 20 Ton Model RL 78" x 20" Work Space

Reduced: \$3,495.00

Utica Fabric Roll Slitter

90" Overall Fabric Width 15" Blade, 1.5" Shaft, 66" Rewinder, 220 volt

\$5,900.00

**Utica Fabric Roll Slitter** 

81" Overall Fabric Width 12" Blade, 1" Shaft, 45" Right of Blade, 36" Left of Blade, 220 volt

\$3,975.00

**Embroidery Machine** 12 Sewing Heads, 9 Colors

Model GG766-912 Set up w/ USB Drive Feed