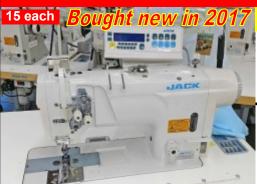

## \*\*\*Sale Location #3 Raeford, NC\*\*\*

All equipment below is located in Raeford, NC. Assets can be previewed by appointment only.

Many Assets Below are in Like New Condition! New-2017
"LIKE NEW" Jack Programmable Pattern Sewers and Bar Tack

#### **Full Automatic Functions**

**Machine 1: Jack Model JK-58720G-405** 2 Needle, 1/4" Gauge, Large Bobbin, Full Auto

Reduced Price: \$2,495.00 each

Racing Puller

Jack Model JK-58720-00

Jack Model JK-58720-005 2 Needle, 1/4" Gauge, Manual

#### **Machine 2: Jack Model JK-58720D-405** 2 Needle, 3/4" Gauge, Large Bobbin, Full Auto *Set up with Racing Pullers...8 each*

Reduced Price: \$2,895.00 each