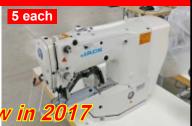

Jack Model JK-T130 "LARGE FIELD" Pattern Sewer
130 mm x 100 mm Sewing Area

All Jack machines on this page bought new 2017.

Reduced Price: \$5,595.00 each

Jack Model JK-T1906BH
Programmable Bar Tack
40 mm x 60 mm Sew Area

\$2,875.00 each

Jack Model JK-T1900BH
Programmable Bar Tack
Standard Bar Tack Patterns

\$2,495.00 each