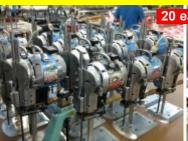

## \*\*\*Sale Location #3 Raeford, NC\*\*\*

All equipment below is located in Raeford, NC. Assets can be previewed by appointment only.

Many Assets Below are in Like New Condition! New-2017
"LIKE NEW" Jack Programmable Pattern Sewers and Bar Tack

Jack Model JK-T130 "LARGE FIELD" Pattern Sewer
130 mm x 100 mm Sewing Area

All Jack machines on this page bought new 2017.

Reduced Price: \$5,595.00 each

Jack Model JK-T1906BH
Programmable Bar Tack
40 mm x 60 mm Sew Area