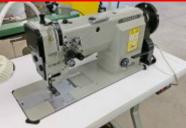

**Highlead Model GC20518** 2 Needle, 1/4" Gauge, 110 volt

§**795.00** 

**Juki Model MO-2516** 5 Thread Serger

\$650.00

Twin Needle, 1" gauge M# GC20698-2... 2 each

\$2.995.00 each

Brother Model MA4-V91
5 Thread Serger Top Feed