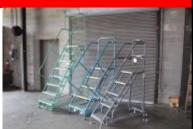

Atlas Copco Model GA37 50 HP, 460 volt, Year: 2011 Includes built in Air Dryer

Atlas Copco Model GA30 40 HP, 230/460 volt Model Year: 1999

Metal Rolling Ladders 5 to 8 Step Ladders 16" to 24" Wide Steps