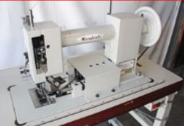

# Fringe Sewing Machine

Murakoshi Model MF-2 Single Thread Sewing Machine. Making and Sewing Fringe \$1,950.00