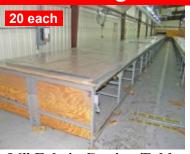

60" Width \$3,995.00 72" Width \$4,495.00

156" Inspection Machine Set up w/ electronic edge guide, forward/reverse, speed control, surface rewind, & yardage counter

Reduced \$6,995.00

72" Inspection Machine Set up w/ edge guide, forward/ reverse, speed control, inspection light, & surface rewinder

\$4,500.00