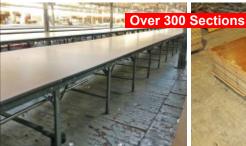

# **Phillocraft Fabric Cutting Table**

72" Wide x 48" Long Sections **Excellent Condition** Complete with all Hardware

Used Condition. Drill Holes, Markings, Discoloration, Etc.

**\$150.00** per Section

**\$95.00** per Section

Additional fee will apply to orders of less than 10 sections

Eastman Bluestreak II **Class 629 Cutting Knife** 9" Blade, 110 volt.

\$745.00 each

**Eastman Rag Cutter** Single Head **\$785.00** Dual Head \$1,245.00