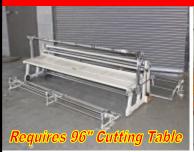

### **Cutting Room Equipment**

Eastman Fabric Spreader 90" Fabric Width w/ End Catchers

\$3,500.00

96" Fabric Cutting Table Used Condition.

**200.00** per Section Additional fee will apply to orders of less than 10 sections.