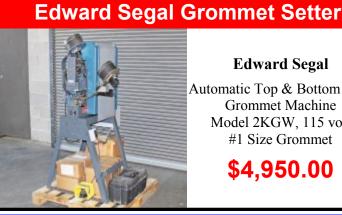

### **MM Hot Strip Cutter**

Model C-3858-HDNC150 4" Wide Blade

\$1,495.00

**Ace Hot Strip Cutter** Model SC70WP 4" Wide Blade

\$1,250.00

Automatic Top & Bottom Feed Grommet Machine Model 2KGW, 115 volt #1 Size Grommet

**Edward Segal** 

\$4,950.00