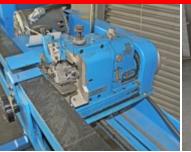

### **Ace Strip Cutting Machines**

### **MM Hot Strip Cutter**

Model C-3858-HDNC150 4" Wide Blade

\$1,495.00

**Ace Hot Strip Cutter** Model SC70WP 4" Wide Blade

\$1,250.00

Automatic Top & Bottom Feed Grommet Machine Model 2KGW, 115 volt #1 Size Grommet