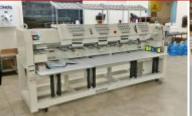

### Raeford North Carolina Equipment Liquidation

Highlead 24" Long Arm Walking Foot

Single Needle M# GC20698-1...1 each

Reduced \$2,295.00

Twin Needle, 1" gauge M# GC20698-2... 1 each

Reduced \$2,795.00

**Brother Embroidery Model BE-1204-BC-PC** 

Set up for caps or flats, Includes Accessories

Reduced \$10,995.00 Original Price: \$13,995.00

Jack Model JK-58720G 2 Needle, 1/4" Gauge Full Auto, Large Bobbin

\$1,895.00 each

Jack Model JK-58720D 2 Needle, 3/4" Gauge Full Auto, Large Bobbin \$1,895.00 each