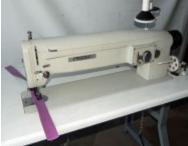

### **Walking Foot Sewing Machines**

Highlead Model GC20618 SN WF Fully Automatic Drop in Bobbin, Large Bobbin \$1,395.00 each

**Consew Model 146RBL-1** Single Needle, Zig Zag, Walking Foot, 20" Arm \$2,995.00