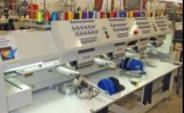

### Raeford North Carolina Equipment Liquidation

Highlead 24" Long Arm Walking Foot

Single Needle M# GC20698-1...1 each

Reduced \$2,295.00

Twin Needle, 1" gauge M# GC20698-2... 1 each

Reduced \$2,795.00

**Brother Embroidery Model BE-1204-BC-PC** 

Set up for caps or flats, Includes Accessories

Reduced \$10,995.00 Original Price: \$13,995.00

Jack Model JK-58720G 2 Needle, 1/4" Gauge Full Auto, Large Bobbin

\$1,895.00 each

Jack Model JK-58720D 2 Needle, 3/4" Gauge Full Auto, Large Bobbin \$1,895.00 each