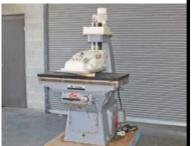

### **FIPI Hydraulic Press**

Traveling Head, 25 Ton Model F 63M-HS 64" x 25" Work Space

**USM Model B** 

24" Wide x 20" Deep Head 40" Wide x 20" Deep Base 220 volt 3 phase

Reduced \$6,990.00 Reduced \$4,275.00

### **Hudson Model ATM-SE15**

14" Wide x 18" Deep Head 36" Wide x 18" Deep Base 220 volt 3 phase

\$3,500.00

**Hi-Low Model 282EL** 

18" Wide x 20" Deep Head 40" Wide x 20" Deep Base 220 volt 3 phase

\$3,995.00