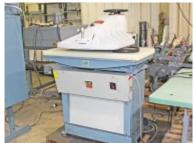

# **Fusing Machines**

Simplex Model 162SL 36" x 24" Press, 220 volt 3 ph 12" Belt Width, 220 volt 1 ph \$1,975.00

PSR Model 12000E \$1,495.00