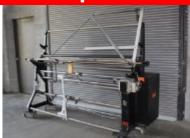

60" Width \$3,995.00 72" Width \$4,495.00

156" Inspection Machine Set up w/ electronic edge guide, forward/reverse, speed control, surface rewind, & yardage counter

Reduced \$6,995.00

72" Inspection Machine Set up w/ edge guide, forward/ reverse, speed control, inspection light, & surface rewinder

\$4,500.00