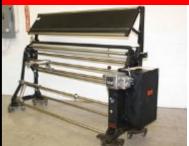

# **Fabric Inspection and Rewind Machines**

Measuregraph Model 564 Upright Rewind Machine Yardage Counter, 110 v / 220 v 60" Width \$3,995.00

72" Width \$4,495.00

Measuregraph Model 564 w/ Double & Fold Attatchment Yardage Counter, 110 v / 220 v

60" Width \$3,995.00 72" Width \$4,495.00

156" Inspection Machine Set up w/ electronic edge guide, forward/reverse, speed control, surface rewind, & yardage counter

Reduced \$6,995.00

72" Inspection Machine Set up w/ edge guide, forward/ reverse, speed control, inspection light, & surface rewinder