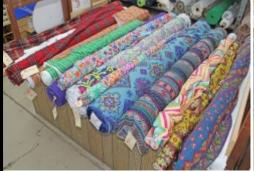

### **Lumberton North Carolina Fabric Liquidation**

**First Quality Fabrics** 

Ladies Sportswear, Dress Fabrics, Lingerie, Robes, Lycras, Spandex, Knits, Wovens, Satins, Fleece, Overall Laces, Nylon, Military Nylons, & More! Hundreds of yards of each color & style! Most 55" to 60" Wide.

# \$1.00 per yard/per roll Minimum order of \$250.00! Additional packing fee will apply to orders of less than \$500.00.

Camouflage & Denim Fabric Available. 5,000+/- Yards, Various Colors & Styles. \$2.00 per yard/roll