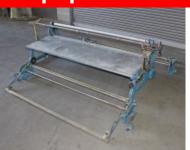

# **Fabric Inspection and Rewind Machines**

Measuregraph Model 564 Upright Rewind Machine Yardage Counter, 110 v / 220 v 60" Width \$3,995.00

72" Width \$4,495.00

Measuregraph Model 564 w/ Double & Fold Attatchment Yardage Counter, 110 v / 220 v

60" Width \$3,995.00 72" Width \$4,495.00

156" Inspection Machine Set up w/ electronic edge guide, forward/reverse, speed control, surface rewind, & yardage counter

Reduced \$6,995.00

72" Inspection Machine Set up w/ edge guide, forward/ reverse, speed control, inspection light, & surface rewinder