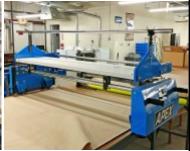

### **Cutting Room Equipment**

Eastman Fabric Spreader 90" Fabric Width w/ End Catchers

\$3,500.00

96" Fabric Cutting Table Used Condition.

**200.00** per Section Additional fee will apply to orders of less than 10 sections.

**SME Fabric Spreader** 60" Fabric Width

w/ End Catchers

\$1.450.00

Gerber Fabric Spreader 96" Fabric Width Full Auto w/ End Catchers

\$19,995.00 each