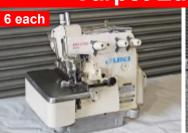

# Carpet Edge Serger

Juki Model MO-6407S Carpet or Rug Edging Serger Head Only \$995.00 each