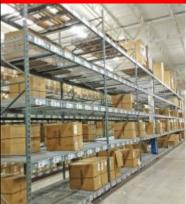

### New Inventory of Warehouse Racking

### Republic Style Racking **Uprights:**

64" Deep x 16' Tall with 3" x 1-5/8" post...44 each

### **Beams:**

12' Long x 5" Tall...390 each Wire Mesh Decking: 64" D x 46" W... 585 each

**Sold By The Row! Call For Pricing & Details!** 

Buy All \$16,000.00