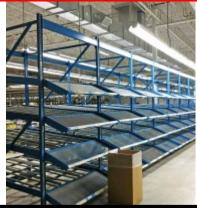

### **Carton Flow Racking System**

10' H x 112" D x 60" W 4 shelves per section. 38 sections total.

**\$425.00** per section

Buy All \$13,975.00

Call John-Paul or Gerald Deaver 910-608-4005!!