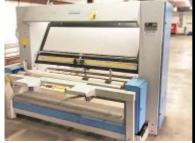

60" Width \$3,995.00 72" Width \$4,495.00

156" Inspection Machine Set up w/ electronic edge guide, forward/reverse, speed control, surface rewind, & yardage counter

Reduced \$6,995.00

72" Inspection Machine Set up w/ edge guide, forward/ reverse, speed control, inspection light, & surface rewinder

\$4,500.00