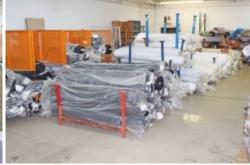

### New Inventory of Warehouse Racking

### Republic Style Racking **Uprights:**

64" Deep x 16' Tall with 3" x 1-5/8" post...44 each

### **Beams:**

12' Long x 5" Tall...390 each Wire Mesh Decking: 64" D x 46" W... 585 each

**Sold By The Row! Call For Pricing & Details!** 

Buy All \$16,000.00