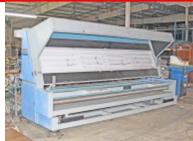

60" Width \$3,995.00 72" Width \$4,495.00

156" Inspection Machine Set up w/ electronic edge guide, forward/reverse, speed control, surface rewind, & yardage counter

Reduced \$6,995.00

72" Inspection Machine Set up w/ edge guide, forward/ reverse, speed control, inspection light, & surface rewinder

\$4,500.00