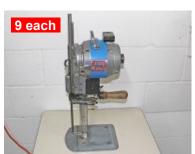

### **Ace Strip Cutting Machines**

### **MM Hot Strip Cutter**

Model C-3858-HDNC150 4" Wide Blade

\$1,495.00

**Ace Hot Strip Cutter** Model SC70WP 4" Wide Blade

\$1,250.00

Automatic Top & Bottom Feed Grommet Machine Model 2KGW, 115 volt #1 Size Grommet