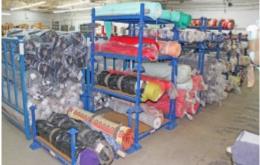

### **Lumberton North Carolina Fabric Liquidation**

**First Quality Fabrics** 

Ladies Sportswear, Dress Fabrics, Lingerie, Robes, Lycras, Spandex, Knits, Wovens, Satins, Fleece, Overall Laces, Nylon, Military Nylons, & More! Hundreds of yards of each color & style! Most 55" to 60" Wide.

# \$1.00 per yard/per roll Minimum order of \$250.00! Additional packing fee will apply to orders of less than \$500.00.

Camouflage & Denim Fabric Available. 5,000+/- Yards, Various Colors & Styles. \$2.00 per yard/roll