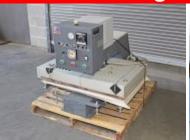

# **Fusing Machines**

Simplex Model 162SL 36" x 24" Press, 220 volt 3 ph 12" Belt Width, 220 volt 1 ph \$1,975.00

PSR Model 12000E \$1,495.00