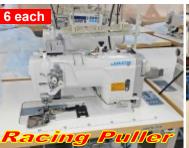

### **Walking Foot Sewing Machines**

Highlead Model GC20618 SN WF Fully Automatic Drop in Bobbin, Large Bobbin \$1,395.00 each

**Consew Model 146RBL-1** Single Needle, Zig Zag, Walking Foot, 20" Arm \$2,995.00