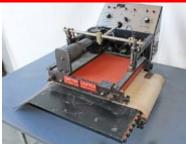

# **Fabric Inspection and Rewind Machines**

Measuregraph Model 564 Upright Rewind Machine Yardage Counter, 110 v / 220 v 60" Width \$3,995.00

72" Width \$4,495.00

Measuregraph Model 564 w/ Double & Fold Attatchment Yardage Counter, 110 v / 220 v

60" Width \$3,995.00 72" Width \$4,495.00

156" Inspection Machine Set up w/ electronic edge guide, forward/reverse, speed control, surface rewind, & yardage counter

Reduced \$6,995.00

72" Inspection Machine Set up w/ edge guide, forward/ reverse, speed control, inspection light, & surface rewinder