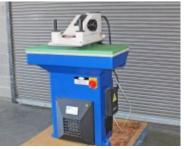

# **Fusing Machines**

Simplex Model 162SL 36" x 24" Press, 220 volt 3 ph 12" Belt Width, 220 volt 1 ph \$1,975.00

PSR Model 12000E \$1,495.00