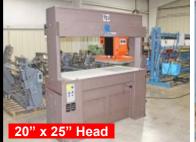

### **FIPI Hydraulic Press**

Traveling Head, 25 Ton Model F 63M-HS 64" x 25" Work Space

**USM Model B** 

24" Wide x 20" Deep Head 40" Wide x 20" Deep Base 220 volt 3 phase

Reduced \$6,990.00 Reduced \$4,275.00