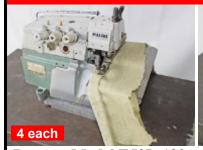

### **Left Hand Sergers**

Pegasus Model E52L-130 3 Thread Left Hand Serger \$2,395.00 each

Pegasus Model E32L-430 5 Thread Left Hand Serger \$2,495.00 each