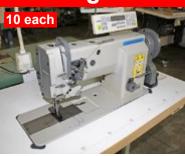

### **Walking Foot Sewing Machines**

Highlead Model GC20618 SN WF Fully Automatic Drop in Bobbin, Large Bobbin \$1,395.00 each

**Consew Model 146RBL-1** Single Needle, Zig Zag, Walking Foot, 20" Arm \$2,995.00