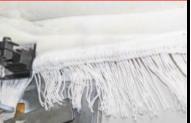

# Fringe Sewing Machine

Murakoshi Model MF-2 Single Thread Sewing Machine. Making and Sewing Fringe \$1,950.00