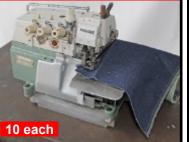

### **Left Hand Sergers**

Pegasus Model E52L-130 3 Thread Left Hand Serger \$2,395.00 each

Pegasus Model E32L-430 5 Thread Left Hand Serger \$2,495.00 each