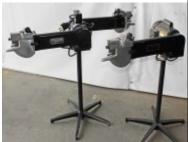

### **FIPI Hydraulic Press**

Traveling Head, 25 Ton Model F 63M-HS 64" x 25" Work Space

**USM Model B** 

24" Wide x 20" Deep Head 40" Wide x 20" Deep Base 220 volt 3 phase

Reduced \$6,990.00 Reduced \$4,275.00

### **Hudson Model ATM-SE15**

14" Wide x 18" Deep Head 36" Wide x 18" Deep Base 220 volt 3 phase

\$3,500.00

**Hi-Low Model 282EL** 

18" Wide x 20" Deep Head 40" Wide x 20" Deep Base 220 volt 3 phase

\$3,995.00