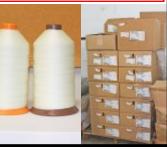

### AE Wildcat Thread Tex-24

Over **2.600** cones Over 2,800 pounds Over 30 Various Colors

\$1.00 per pound for All

### **Nylon Thread**

T-400 Size 6 - 100 each T-350 Size 5 - 600 each

**Buy 10 Cones or more for \$6.00** each

Minimum order of \$240.00!