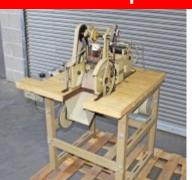

### **MM Hot Strip Cutter**

Model C-3858-HDNC150 4" Wide Blade

\$1,495.00

**Ace Hot Strip Cutter** Model SC70WP 4" Wide Blade

\$1,250.00

Automatic Top & Bottom Feed Grommet Machine Model 2KGW, 115 volt #1 Size Grommet

**Edward Segal** 

\$4,950.00