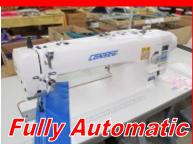

Mitsubishi Model LU-4410 Consew Model 2206RB-14 SN, WF, Fully Automatic SN, WF, Direct Drive, 110v

\$1,750.00 \$2,495.00 **Specialty Sewing Machines** 