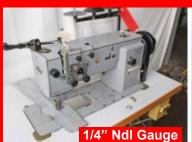

Chain Stitch Sewing Machines

Juki Model DLN-5410 SN, Needle Feed, Full Auto \$1,495.00

K.S. Model NL-5801G Single Needle Chain Stitch \$1,025.00

K.S. Model DLR-1501 SN, Chain Stitch, w/ Puller \$850.00

1/4" Ndl Gauge K.S. Model B-2000 1/2" Belt Loop Chain Stitch