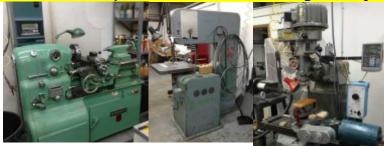

#### Machine Shop Equipment!!

Liquidation Includes the below Assets: Monarch Tool Room Lathe, with DC

- Drive and Electronic Flex Pack 3000
- Tree Model 2UVR Vertical Milling Machine, with Electronics added and Variable Speed
- Bridgeport Vertical Milling Machine, needs electronics
- DoAll Band Saw, with built in Welder for Blade
- Lots and Lots of Chucks and Cutters for Milling Machines CALL OR EMAIL TODAY FOR MORE DETAILS AND PRICES! ADDITIONAL ASSETS AVAILABLE FOR SALE, NOT ALL LISTED ABOVE! ALL ASSETS ARE LOCATED IN RALEIGH, NC!