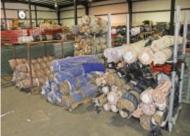

# LOTS OF NEW FABRIC NOW AVAILABLE

**Denim Fabric** 4,000+/- Yards, Various Colors Minimum Order \$500.00

Dress Fabrics...Approximately 20,000+/- yards of High Quality Fabrics!! Lycras, Stretch-Knits, Wovens, & Overall Lace. Most 55" to 60" Wide. Sold by the Roll.

\$2.00 per yard/roll

Price: \$1.00 to \$1.50 per yard FABRIC NEEDS TO SELL ... WILL LISTEN TO REASONABLE OFFER ON ALL !! Quantity purchased will determine discount and final price! Minimum order of \$500.00!