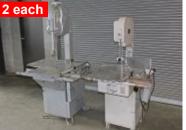

## Fabric & Trim Cutting Machines

**Krauss Band Saw** Model RSB300, 220 volt \$2,495.00

**Toledo/Hobart Band Saws** 220 volt 1 phase \$495.00 each

**Porter Strip Cutter** Cold Cut, 2" Wide Blade \$795.00 each

**Chandler Pinking Machine** Model EHD, 3-1/4" Roller \$975.00