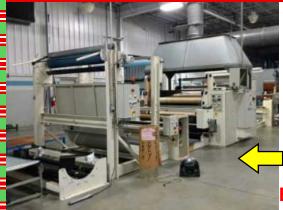

## eMaire Transfer-Print Machines

### Lemaire Transfer-**Printing Calender**

### 2 Machines Available

Rollingstatic Type: CZV 1000/1800/HEL Type: SZS 800/3200/HEL

MFG Year Date 2004

Width: 75" & 132" 580 volt 3 Phase

nail for Detail

Lemaire Printing Machines

New

Merrow Butt Seamer on Tracks, 78" and 120"