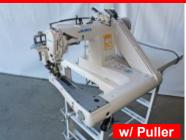

Chain Stitch Sewing Machines

Juki Model DLN-5410 SN, Needle Feed, Full Auto \$1,495.00

K.S. Model NL-5801G Single Needle Chain Stitch \$1,025.00

K.S. Model DLR-1501 SN, Chain Stitch, w/ Puller \$850.00

1/4" Ndl Gauge K.S. Model B-2000 1/2" Belt Loop Chain Stitch