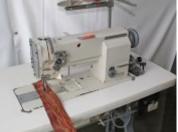

### Walking Foot Sewing Machines

Adler Model 467 2 Ndl, WF, Ndl Pos, FL

\$1,650.00

3/8" Ndl Gauge

**Mitsubishi Walking Foot** 2 Needle, Large Bobbin

\$1,250.00

Jeans Fell Seam Machines

elow