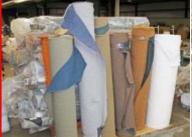

# LOTS OF NEW FABRIC NOW AVAILABLE

**Denim Fabric** 4,000+/- Yards, Various Colors Minimum Order \$500.00

Dress Fabrics...Approximately 20,000+/- yards of High Quality Fabrics!! Lycras, Stretch-Knits, Wovens, & Overall Lace. Most 55" to 60" Wide. Sold by the Roll.

\$2.00 per yard/roll

Price: \$1.00 to \$1.50 per yard FABRIC NEEDS TO SELL ... WILL LISTEN TO REASONABLE OFFER ON ALL !! Quantity purchased will determine discount and final price! Minimum order of \$500.00!