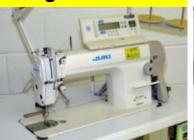

## Single Needle Sewing Machines

**Brother Model S-7200B** SN, Full Auto, 110 volt

Juki Model DDL-8700-7 SN, Full Auto, 110 volt \$995 00

Email...info@t-tliquidators.com