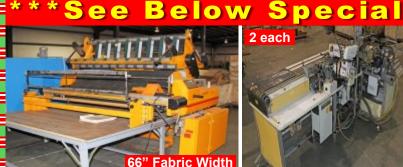

### 2 Machines Available

Rollingstatic Type: CZV 1000/1800/HEL Type: SZS 800/3200/HEL

MFG Year Date 2004

Width: 75" & 132" 580 volt 3 Phase

nail for Detail

Lemaire Printing Machines

New

Merrow Butt Seamer on Tracks, 78" and 120"