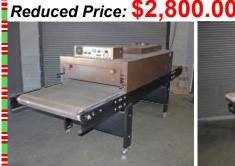

**Atlanta Attachment Unit** Elastic Waistband Sewer Style 112767AY69 \$995.00 each

**Reece/Branson 8400** Ultrasonic Sealer **Reduced Price:** \$1.795.00

Ultra Sierra T-Shirt Dryer 140" Long x 36" Wide **Reduced Price:** \$2,450.00