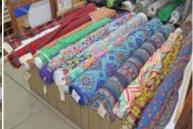

# LOTS OF NEW FABRIC NOW AVAILABLE

**Denim Fabric** 4,000+/- Yards, Various Colors Minimum Order \$500.00

Dress Fabrics...Approximately 20,000+/- yards of High Quality Fabrics!! Lycras, Stretch-Knits, Wovens, & Overall Lace. Most 55" to 60" Wide. Sold by the Roll.

\$2.00 per yard/roll

Price: \$1.00 to \$1.50 per yard FABRIC NEEDS TO SELL ... WILL LISTEN TO REASONABLE OFFER ON ALL !! Quantity purchased will determine discount and final price! Minimum order of \$500.00!