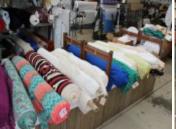

# LOTS OF NEW FABRIC NOW AVAILABLE

**Denim Fabric** 4,000+/- Yards, Various Colors Minimum Order \$500.00

Dress Fabrics...Approximately 20,000+/- yards of High Quality Fabrics!! Lycras, Stretch-Knits, Wovens, & Overall Lace. Most 55" to 60" Wide. Sold by the Roll.

\$2.00 per yard/roll

Price: \$1.00 to \$1.50 per yard FABRIC NEEDS TO SELL ... WILL LISTEN TO REASONABLE OFFER ON ALL !! Quantity purchased will determine discount and final price! Minimum order of \$500.00!