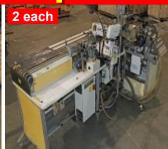

### 2 Machines Available

Rollingstatic Type: CZV 1000/1800/HEL Type: SZS 800/3200/HEL

MFG Year Date 2004

Width: 75" & 132" 580 volt 3 Phase

nail for Detail

Lemaire Printing Machines

New

Merrow Butt Seamer on Tracks, 78" and 120"