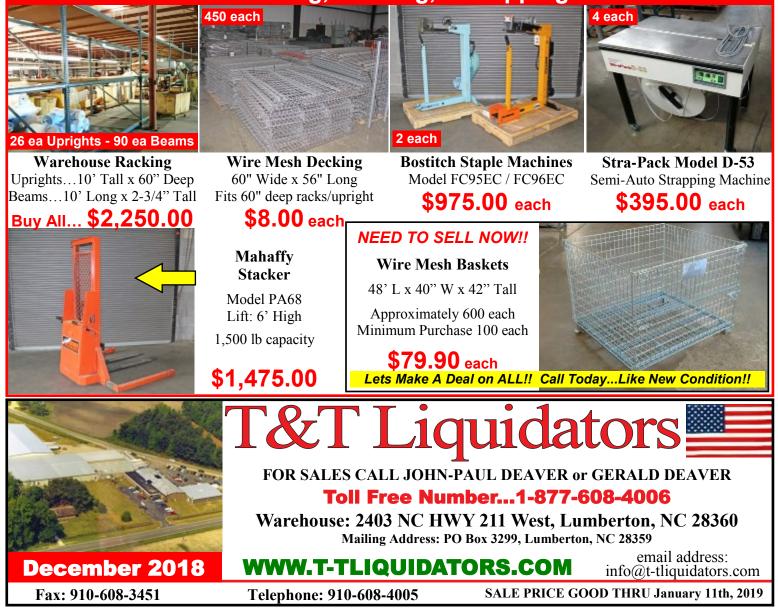

**New Liquidation Now Going On!!** 

- Polymaster 132" wide rewind machine
- Ingersoll-Rand 50HP air compressors & dryers
- Upright and Beams Warehouse Racks, 48" deep and 36" deep with 99" and 10' long beams.