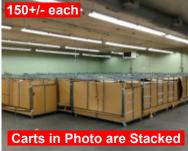

#### **Rolling Carts**

2 Shelf Rolling Carts Buy 10 or more

**Metal Rolling Carts** 6' Long x 24" Deep x 77" Tall 96" Long x 30" Wide Top x 39" Wide Bottom

**Large Quilt Handling Carts** 8' Long x 50" Deep x 52" Tall Open on 1 Side

Reduced \$10.00 each

Reduced \$75.00 ea Reduced \$20.00 each

HURRY!! BUILDING MUST BE EMPTIED BY APRIL 13th!! Don't like our prices? Call! Make Offer! Let's Negotiate!