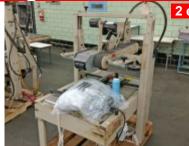

#### **3M Case Sealing Machines**

3M Random Case Sealer 2 Available for Parts

2 each

3M Random Case Sealer Model 29800, 110 volt

**3M-Matic Case Sealing Machines** Model 28900 & 28600, 110 volt

Buy Both **\$500.00** 

\$1,495.00 each

Reduced... Your Choice...\$995.00 each