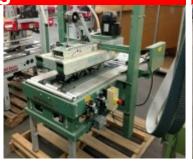

#### **Case Sealing Machines**

Little David Case Sealer Semi-Automatic, Model LD4C \$995.00

Sekusui Case Sealer Automatic, Model STA-X36

Reduced **\$995.00** 