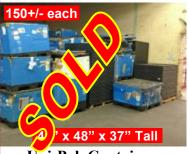

**Uni-Pak Containers** Tops/Bottoms Good, Sides Poor \$25.00 each

Buy All...\$3,000.00

Stack Racks Welded, Non-Collapsible **Buy All...** Reduced \$225.00

**Bolt Together Warehouse Racking** Uprights... 10' to 13' Tall x 42" Deep... 70 ea... **\$40.00** ea Shelving... 10' Long x 42" Deep... 200 ea... **\$20.00** ea Reduced Buy All... \$2,995.00