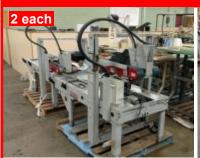

#### **3M Case Sealing Machines**

3M Random Case Sealer 2 Available for Parts

2 each

3M Random Case Sealer Model 29800, 110 volt

**3M-Matic Case Sealing Machines** Model 28900 & 28600, 110 volt

Buy Both **\$500.00** 

\$1,495.00 each

Reduced... Your Choice...\$995.00 each