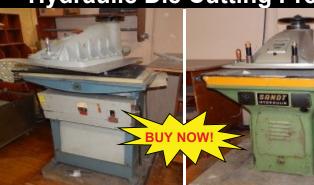

## **Hydraulic Die Cutting Press**

**USM Model B** 24" x 20" Head, 220 Volt

\$3,995.00

SANDT Model ST139K 25" x 22" Head, 220 Volt

\$2,850.00