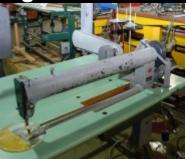

## **Industrial Sewing Machines**

Zig Zag Sewing Machines

Juki Model LZ-2288 Single Needle, Zig Zag \$1,450.00

Singer Model 457U Single Needle, Zig Zag \$745.00

**Serger Sewing Machines** 2 each

Merrow MG-2DNR-1 Purl Stitch, Serger

W & G 515-ETB 5 Thread Front & Rear Top Feed \$595.00 each

\$825.00 each

**Single Needle Sewing Machines** 

Juki Model LU-563 Single Needle Walking Foot \$850.00 each

**Brother Model DB2-B791** Single Needle, Needle Feed