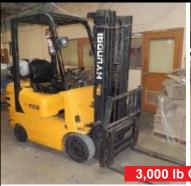

## **LP Gas Forklifts**

Hyundai Model HLF-15CIII Side Shift, 3 Stage Mast

\$4,295.00

Yale Model GLC030 Side Shift, 2 Stage Mast

\$4,450.00