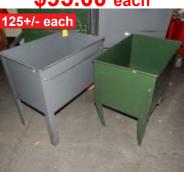

\$750.00

**Singer Model 241** 50" Long Arm Quilter

**\$925.00** each

Now...1-877-608-4006!!!

**Dandux Laundry Hampers** 8, 10, 12, 16, & 20 Bushel

\$40.00 to \$80.00 ea

**Wood Storage Bins** 8' Long x 30" Deep \$50.00 each