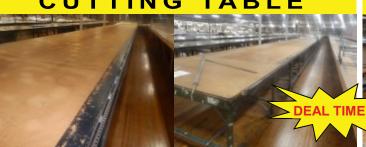

### \$1.450.00 UTTING

2 each

Metal and Wood Construction, Some with Extensions! 6 Rows...54", 78", 130", & 132"widths...120' to 144' Long

54" & 78" Width...\$1,000.00 per Row

130" & 132" Width...\$1,850.00 per Row Tables are up...Customers Responsibility to Remove