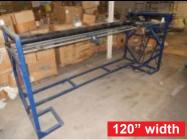

**Manual Fabric Spreading Machines** 60" to 120" Fabric Widths. Some Extra Heavy Duty

60" to 72" Width...\$450.00 each

112" & 120" Width...\$1,225.00 each

Email...info@t-tliquidators.com