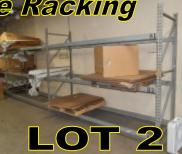

\$50.00 each

36" x 72" w/2 Handles

Buy All...\$1,200.00

52" x 96" Uprights - 6 each 90" Long Beams - 24 each

**\$725.00** Buys Lot

36" x 96" Uprights - 26 each 10' Long Beams - 100 each

**\$3,000.00** Buys Lot