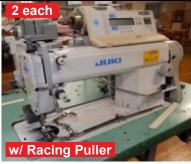

## **Industrial Sewing Machines**

Brother Model LT2-B842 2 Needle Lockstitch, Auto

\$1,800.00 each

Juki Model DDL-5550N-7 Single Needle, Full Auto

\$1,200.00 each

Chandler Model 671/30 30" Long Arm Quilter