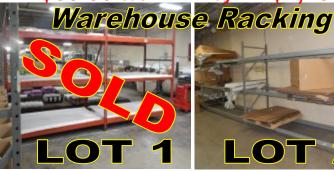

\$50.00 each

36" x 72" w/2 Handles

Buy All...\$1,200.00

52" x 96" Uprights - 6 each 90" Long Beams - 24 each

**\$725.00** Buys Lot

36" x 96" Uprights - 26 each 10' Long Beams - 100 each

**\$3,000.00** Buys Lot