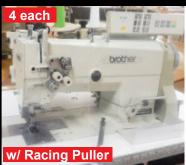

## **Industrial Sewing Machines**

Zig Zag Sewing Machines

Juki Model LZ-2288 Single Needle, Zig Zag \$1,450.00

Singer Model 457U Single Needle, Zig Zag \$745.00

**Serger Sewing Machines** 2 each

Merrow MG-2DNR-1 Purl Stitch, Serger

W & G 515-ETB 5 Thread Front & Rear Top Feed \$595.00 each

\$825.00 each

**Single Needle Sewing Machines** 

Juki Model LU-563 Single Needle Walking Foot \$850.00 each

**Brother Model DB2-B791** Single Needle, Needle Feed