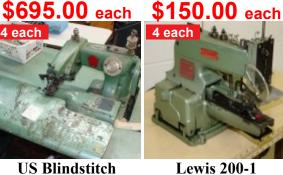

**King Special DTN-430** 4 Needle w/ puller

K.S. DFB-1402P 2 Needle, 3" Gauge

K.S. DFB-1412P 12 Needle, 1/4" Gauge

\$695.00 each

Model 99, 718, & 518

Lewis 200-1 **Button Sew Machine** 

Juki MB-373 Button Sew, Head Only

Singer 269 Drapery Pleater

Juki DLN-415 SN, Needle Feed \$295.00 each

\$150.00 each \$150.00 each \$600.00 each

\$495.00 each

Lots of Vintage Sewing Machines to Include Singer Model 151W1, Singer Model 400W1, Singer Model 112W & 212W, Singer Model 253W211 Rufflers, and original WOOD sewing tables!! Call For Details!!