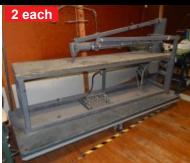

### \$1.450.00 UTTING

2 each

Metal and Wood Construction, Some with Extensions! 6 Rows...54", 78", 130", & 132"widths...120' to 144' Long

54" & 78" Width...\$1,000.00 per Row

130" & 132" Width...\$1,850.00 per Row Tables are up...Customers Responsibility to Remove