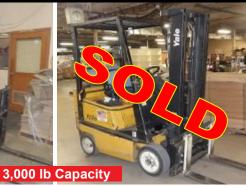

## **LP Gas Forklifts**

Hyundai Model HLF-15CIII Side Shift, 3 Stage Mast

\$4,295.00

Yale Model GLC030 Side Shift, 2 Stage Mast

\$4,450.00