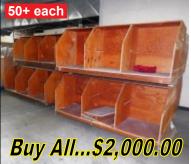

**Material Handling Equipment** 30+ each Buy All...\$2,000.00

Rolling Cart w/ 3 Sides 84" x 21" x 50" Tall

\$95.00 each

**Metal Work Aids** 

22" x 15" x 23" Tall Buy All... \$900.00 60+ each

**Rolling Hampers** Several to Choose From