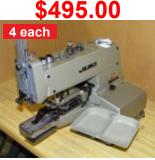

Singer 269 Drapery Pleater

Juki DLN-415 SN, Needle Feed \$295.00 each

\$150.00 each \$150.00 each \$600.00 each

\$495.00 each

Lots of Vintage Sewing Machines to Include Singer Model 151W1, Singer Model 400W1, Singer Model 112W & 212W, Singer Model 253W211 Rufflers, and original WOOD sewing tables!! Call For Details!!