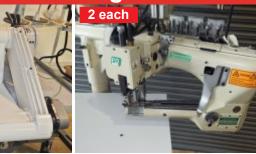

# MARIE

Juki Model MS-1261 3 Needle, Pneumatic Foot Lift & Needle Positioner, w/ puller \$2,995.00

Yamato Model FD-62
4-Needle Flat Seam Machine
Needle Positioner & Foot lift
\$3,995.00 each