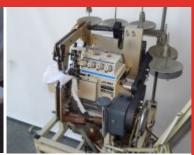

# MARIE

Juki Model MS-1261 3 Needle, Pneumatic Foot Lift & Needle Positioner, w/ puller \$2,995.00

Yamato Model FD-62
4-Needle Flat Seam Machine
Needle Positioner & Foot lift
\$3,995.00 each