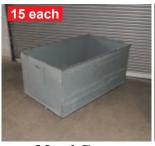

15 each

Fiberglass Carts 50" x 28" x 36" Tall

Metal Carts 49" x 30" x 27" Tall

Your Choice Cart...\$50.00 each

Fiberglass Carts 39" x 27" x 46" tall

**Z & Straight Racks** Several to Choose From

\$39.95 each