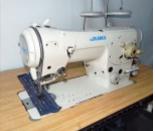

#### **Drapery Work Room Sewing Machines**

Juki Model DDL-5550N-7 Single Needle, Lockstitch \$1,495.00 each

PFAFF Model 561 SN, Needle Feed, Full Auto \$995.00

Brother Model LT2-B872 2 Needle, Auto, Racing Puller \$2,450.00 each