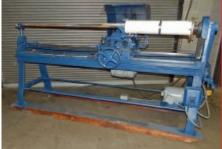

Fabric Bias and Slitting Equipment

Judelshon Model 220 Jet Bias Unit Includes Sewing unit, Turnbuckle, & Bias Cutter Buy Now...\$4,950.00

Lever Fabric Roll Slitter
112" Width, 15" Blade, 2" Shaft
\$7,500.00

Judelshon Fabric Roll Slitter 72" Width, 15" Blade, 1-1/2" Shaft \$4,950.00