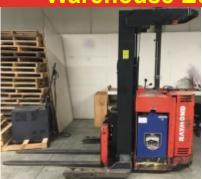

Raymond Electric Forklift 3,000lb Cap., 36 volt w/ charger \$4,500.00

Cantilever Racking 40" Deep x 10' Wide \$500.00 per section...12 sections each

Buy All 12 sections For \$5,000.00

Wide Width Fabric Storage Racking