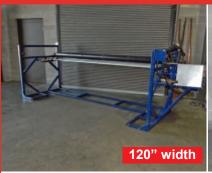

Fabric Bias and Slitting Equipment

Judelshon Model 220 Jet Bias Unit Includes Sewing unit, Turnbuckle, & Bias Cutter Buy Now...\$4,950.00

Lever Fabric Roll Slitter
112" Width, 15" Blade, 2" Shaft
\$7,500.00