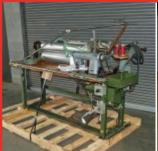

Fabric Bias and Slitting Equipment

Judelshon Model 220 Jet Bias Unit Includes Sewing unit, Turnbuckle, & Bias Cutter Buy Now...\$4,950.00

Lever Fabric Roll Slitter
112" Width, 15" Blade, 2" Shaft
\$7,500.00