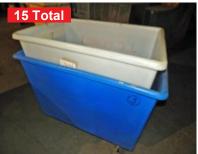

15 each

Fiberglass Carts 50" x 28" x 36" Tall

Metal Carts 49" x 30" x 27" Tall

Your Choice Cart...\$50.00 each

Fiberglass Carts 39" x 27" x 46" tall

**Z & Straight Racks** Several to Choose From

\$39.95 each