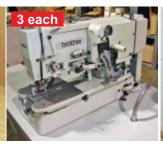

**Singer 300W-205** 2 Ndl, Chain Stitch **\$1,650.00** 

Juki Model LZ-2288 Single Needle, Zig Zag \$1,450.00

Smocking Machine Imperial Multi-Needle \$1,995.00 ea

Juki Model MB-373
Button Sew Machine

Brother LH4-B814 Lockstitch Button Hole \$1,850.00 ea

Reece Model 104
Keyhole Button Hole
\$2,495.00 ea