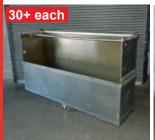

\$1,995.00

Stack Racks 48" x 48" x 67" Tall Fair Condition

**\$40.00** each

Dandux Laundry Hampers 8, 10, 12, 16, & 20 Bushel

**\$40.00** to **\$95.00** ea Other Sizes Available

Plastic Hampers 20 Bushel & 18 Bushel Choice \$95.00 each