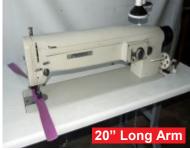

#### 

Juki Model LU-563
Single Needle Walking Foot
New 110v Servo Motor
\$995.00 each

Consew Model 146-RBL-20
Single Needle, Zig Zag,
Walking Foot, Long Arm
\$3,250.00