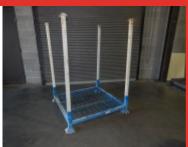

15 each

Fiberglass Carts 50" x 28" x 36" Tall

Metal Carts 49" x 30" x 27" Tall

Your Choice Cart...\$50.00 each

Fiberglass Carts 39" x 27" x 46" tall

**Z & Straight Racks** Several to Choose From

\$39.95 each