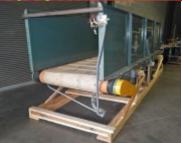

#### Warehouse Equipment

Gravity Roller Conveyor 18" Wide x 10' Long

\$45.00 per section 10 each minimum order

**Gravity Roller Conveyor** 30" Wide x 10' Long

Reduced...\$89.00 ea Legs...\$15.00 each

Motorized Conveyor 15" Long x 40" Belt Used w/ Pillow Blowing unit