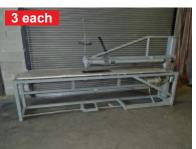

Fabric Bias and Slitting Equipment

Judelshon Model 220 Jet Bias Unit Includes Sewing unit, Turnbuckle, & Bias Cutter Buy Now...\$4,950.00

Lever Fabric Roll Slitter
112" Width, 15" Blade, 2" Shaft
\$7,500.00