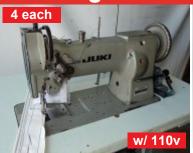

#### 

Juki Model LU-563
Single Needle Walking Foot
New 110v Servo Motor
\$995.00 each

Consew Model 146-RBL-20
Single Needle, Zig Zag,
Walking Foot, Long Arm
\$3,250.00