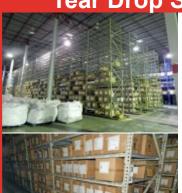

#### **Tear Drop Style Racking**

Large lot of Uprights, Beams, & Decking located in SC

**Uprights...88 each** 26' tall x 56" deep x 3" x 2"

**Beams...2,720 each** 92" Long x 2" x 2"

Decking...2,720 each 56" x 46"

Great opportunity to organize your distribution center operation

**Call for More Details** 