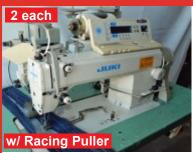

#### **Drapery Work Room Sewing Machines**

Juki Model DDL-5550N-7 Single Needle, Lockstitch \$1,495.00 each

PFAFF Model 561 SN, Needle Feed, Full Auto \$995.00

Brother Model LT2-B872 2 Needle, Auto, Racing Puller \$2,450.00 each