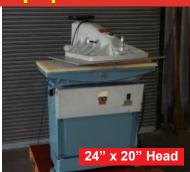

Fabric Bias and Slitting Equipment

Judelshon Model 220 Jet Bias Unit Includes Sewing unit, Turnbuckle, & Bias Cutter Buy Now...\$4,950.00

Lever Fabric Roll Slitter
112" Width, 15" Blade, 2" Shaft
\$7,500.00