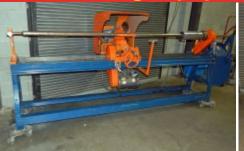

Fabric Bias and Slitting Equipment

Judelshon Model 220 Jet Bias Unit Includes Sewing unit, Turnbuckle, & Bias Cutter Buy Now...\$4,950.00

Lever Fabric Roll Slitter
112" Width, 15" Blade, 2" Shaft
\$7,500.00