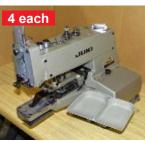

**Singer 300W-205** 2 Ndl, Chain Stitch **\$1,650.00** 

Juki Model LZ-2288 Single Needle, Zig Zag \$1,450.00

Smocking Machine Imperial Multi-Needle \$1,995.00 ea

Juki Model MB-373
Button Sew Machine

Brother LH4-B814 Lockstitch Button Hole \$1,850.00 ea