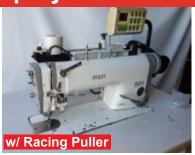

#### **Drapery Work Room Sewing Machines**

Juki Model DDL-5550N-7 Single Needle, Lockstitch \$1,495.00 each

PFAFF Model 561 SN, Needle Feed, Full Auto \$995.00

Brother Model LT2-B872 2 Needle, Auto, Racing Puller \$2,450.00 each