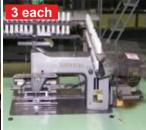

#### **Miscellaneous Sewing Machines**

Purl Stitch, Serger \$1,250.00 ea

**Merrow MG-2DNR-1** 

Merrow MG-3Q-3 Shell Stitch, Serger \$1.250.00

**Yamato AZ-8403**3 Thread, Cyl Serger **\$1,450.00** ea

Yamata VF2402 2 Ndl, Chain Stitch \$1.350.00