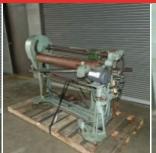

Fabric Bias and Slitting Equipment

Judelshon Model 220 Jet Bias Unit Includes Sewing unit, Turnbuckle, & Bias Cutter Buy Now...\$4,950.00

Lever Fabric Roll Slitter
112" Width, 15" Blade, 2" Shaft
\$7,500.00