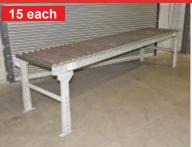

#### Warehouse Equipment

Gravity Roller Conveyor 18" Wide x 10' Long

\$45.00 per section 10 each minimum order

**Gravity Roller Conveyor** 30" Wide x 10' Long

Reduced...\$89.00 ea Legs...\$15.00 each

Motorized Conveyor 15" Long x 40" Belt Used w/ Pillow Blowing unit