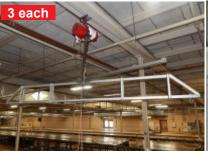

#### Warehouse Equipment

Gravity Roller Conveyor 18" Wide x 10' Long

\$45.00 per section 10 each minimum order

**Gravity Roller Conveyor** 30" Wide x 10' Long

Reduced...\$89.00 ea Legs...\$15.00 each

Motorized Conveyor 15" Long x 40" Belt Used w/ Pillow Blowing unit