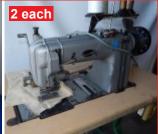

#### 

Juki Model LU-563
Single Needle Walking Foot
New 110v Servo Motor
\$995.00 each

Consew Model 146-RBL-20
Single Needle, Zig Zag,
Walking Foot, Long Arm
\$3,250.00