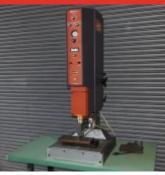

#### **Cutting Room Equipment**

Motorized Rewind/Unwind Frame w/ Yardage Counter \$2,250.00

**Inspection Machine** 72" Fabric Width, 110 volt \$2,495.00

**USM Model B** Hydraulic Die Clicker \$3,995.00

Reece/Branson 8400 Ultrasonic Sealer \$2,495.00