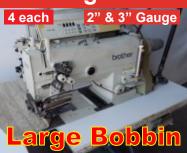

#### 

Juki Model LU-563
Single Needle Walking Foot
New 110v Servo Motor
\$995.00 each

Consew Model 146-RBL-20
Single Needle, Zig Zag,
Walking Foot, Long Arm
\$3,250.00