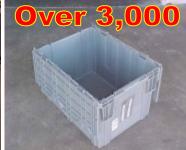

Metal Bundle Carts Shelves that Fold Down 55 each available

\$25.00 each

Plastic Shipping Container 26" x 19" x 15" Deep 3.000 to 4.000 Available

\$12.00 each

**3 Sided Hampers** 84" x 21" x 50" Tall

\$95.00 each