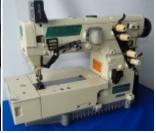

# MARIE

Juki Model MS-1261 3 Needle, Pneumatic Foot Lift & Needle Positioner, w/ puller \$2,995.00

Yamato Model FD-62
4-Needle Flat Seam Machine
Needle Positioner & Foot lift
\$3,995.00 each