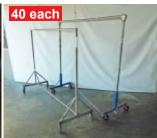

15 each

Fiberglass Carts 50" x 28" x 36" Tall

Metal Carts 49" x 30" x 27" Tall

Your Choice Cart...\$50.00 each

Fiberglass Carts 39" x 27" x 46" tall

**Z & Straight Racks** Several to Choose From

\$39.95 each