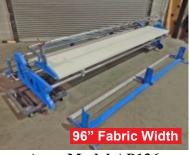

Raymond Electric Forklift 3,000lb Cap., 36 volt w/ charger \$4,500.00

Cantilever Racking 40" Deep x 10' Wide \$500.00 per section...12 sections each

Buy All 12 sections For \$5,000.00

Wide Width Fabric Storage Racking